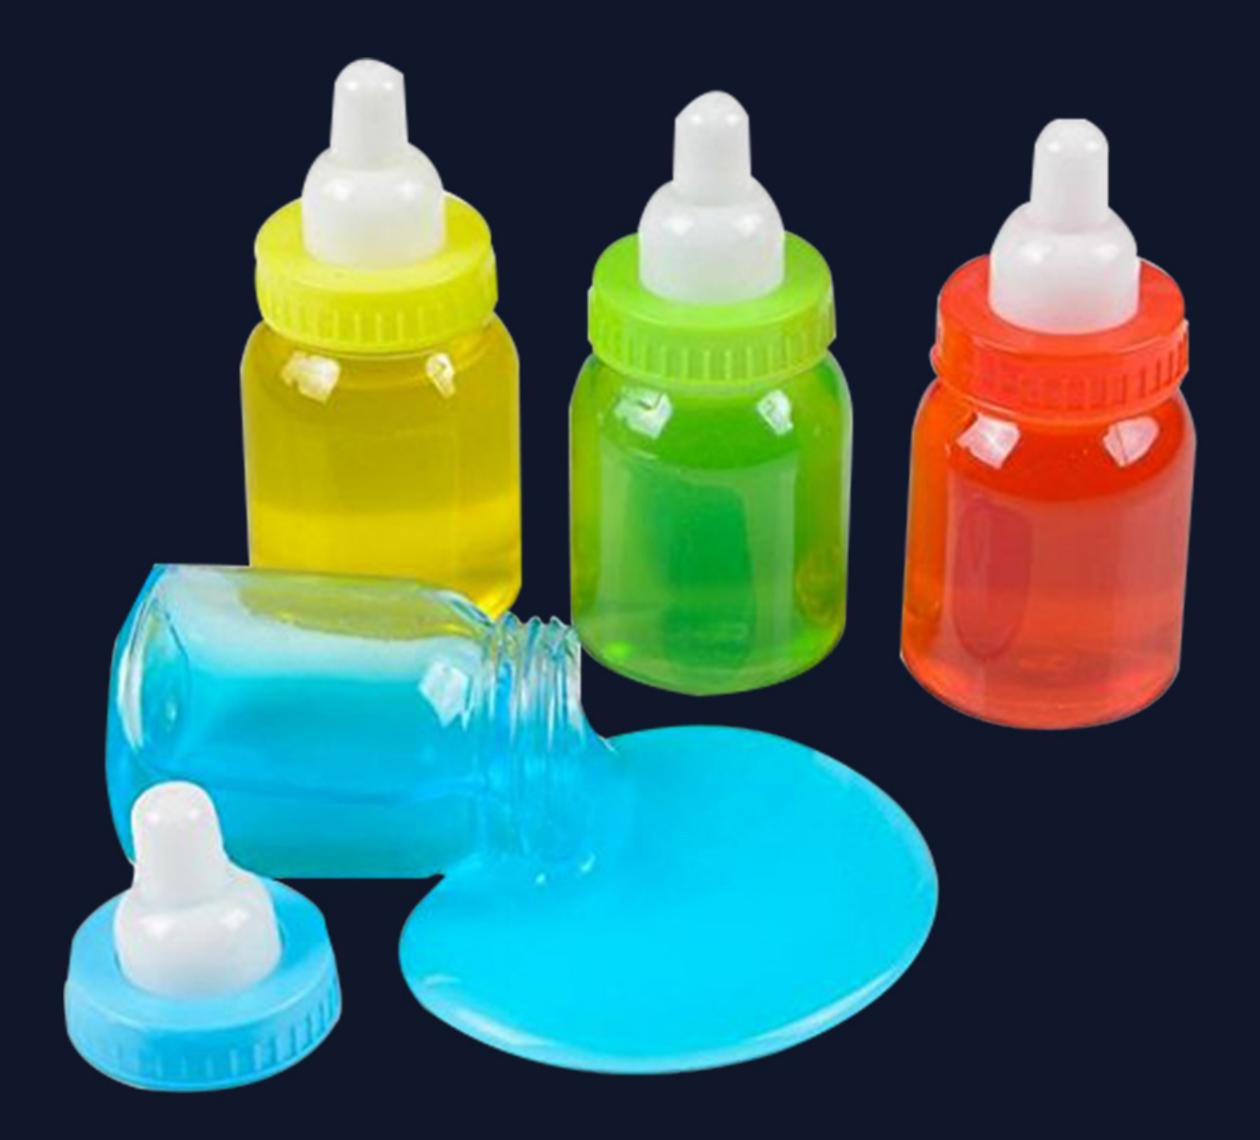

## Rainbow Putty

Slime Putty Baby Bottle Shape

7 1 2 3 7 6 8 5 5 1 6

Slime Putty

Slime Transparent Squishy Putty

7 12376 85514 5

Two-Tone Putty Egg

Unicorn Poop Slime