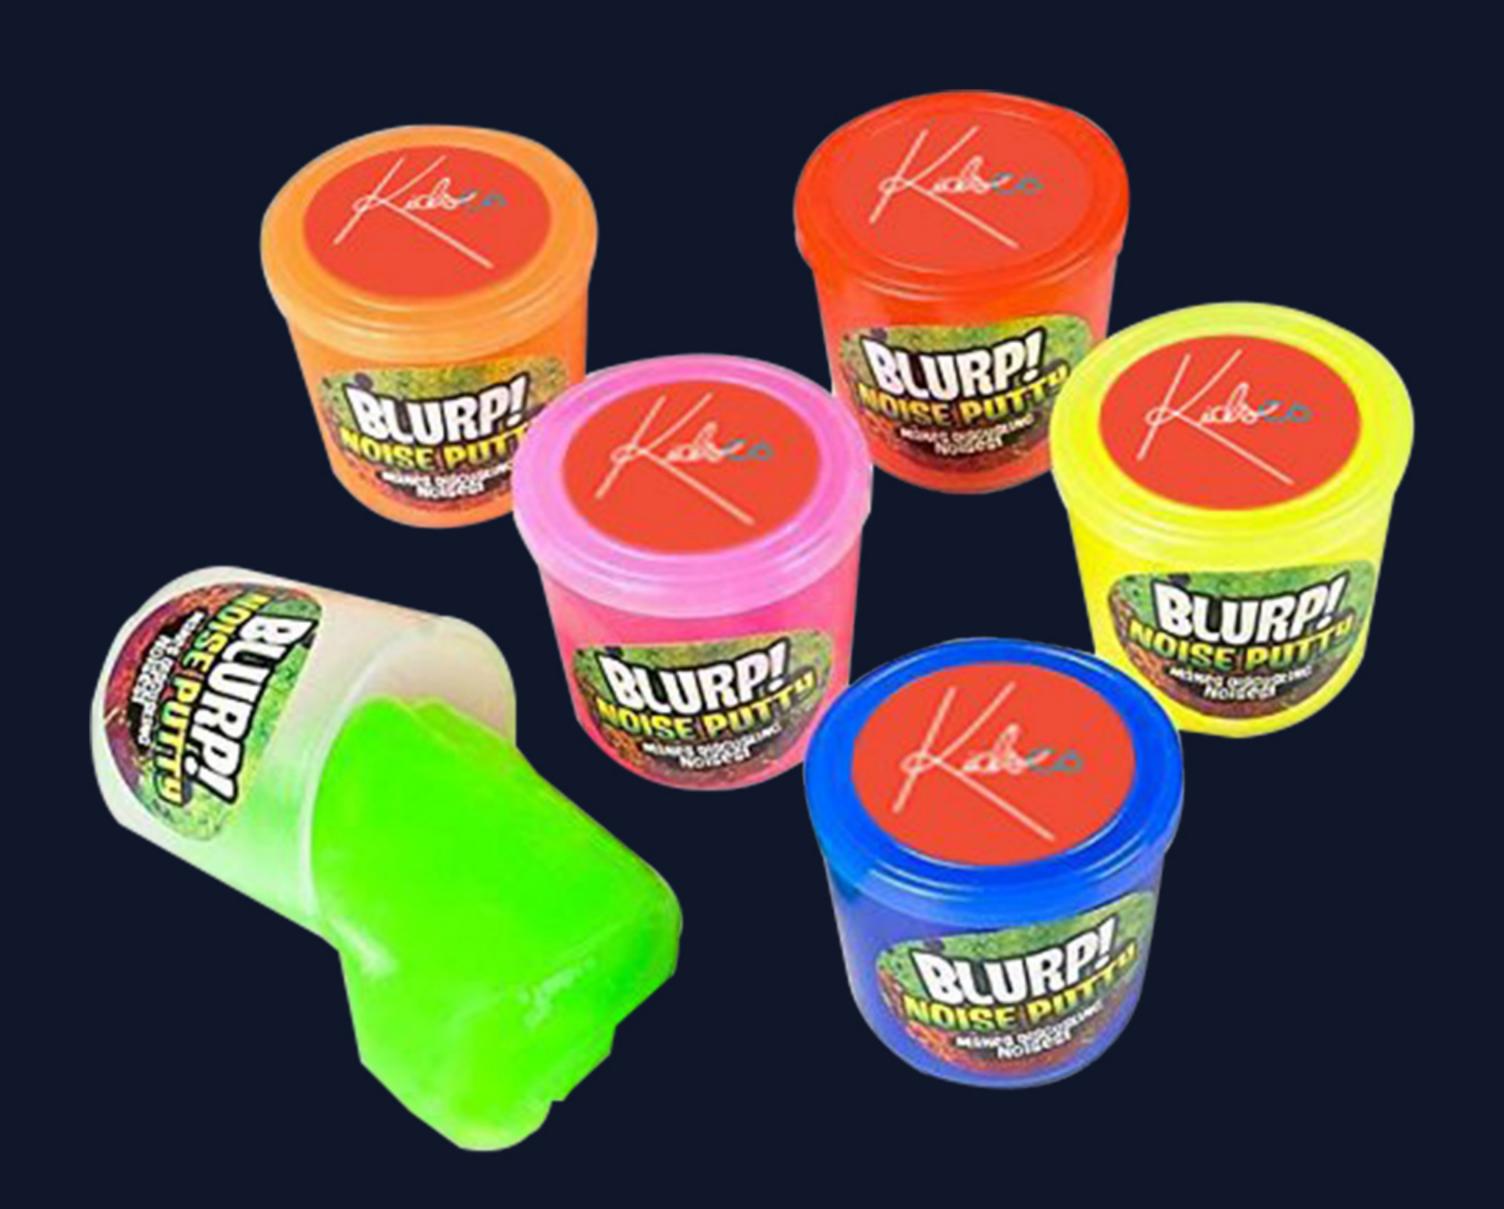

# CATALOG





Bouncing Putty Creative Hand Mud

7 12376 85503 9





Barrel Of Slime







Flashing Crystal Putty Glittery







Glitter Putty







Glow In The Dark Slime







Bulk Marbled Unicorn Color Slime







## DIY Slime Kit







## DIY Slime Kit







Glow In The Dark Putty





Glow in the Dark Putty







Glow In The Dark Slime Barrel







Heat-Sensitive Hypercolor Mood Putty







Marbled Glow In The Dark Slime Silly Putty Cups Mars Mud

7 43841 48918

## SOUE EZE CRAFT





## Rainbow Putty







Slime Putty Baby Bottle Shape

7 1 2 3 7 6 8 5 5 1 6





Slime Putty





Slime Transparent Squishy Putty

7 12376 85514 5



Two-Tone Putty Egg







Unicorn Poop Slime







Noise Putty Slime





Barrel Of Black Slime







Slime Putty Egg



## SOUEEZE CRAFT







Solar System Slime





Squish Slime Super Soft Mud



ITEM NO: Kc-SKSQSLI





Super Glitter Crystal Putty







The Original Iceberg Slime







Two Tone Noise Putty







Unicorn Glitter Putty

7 12376 85509 1