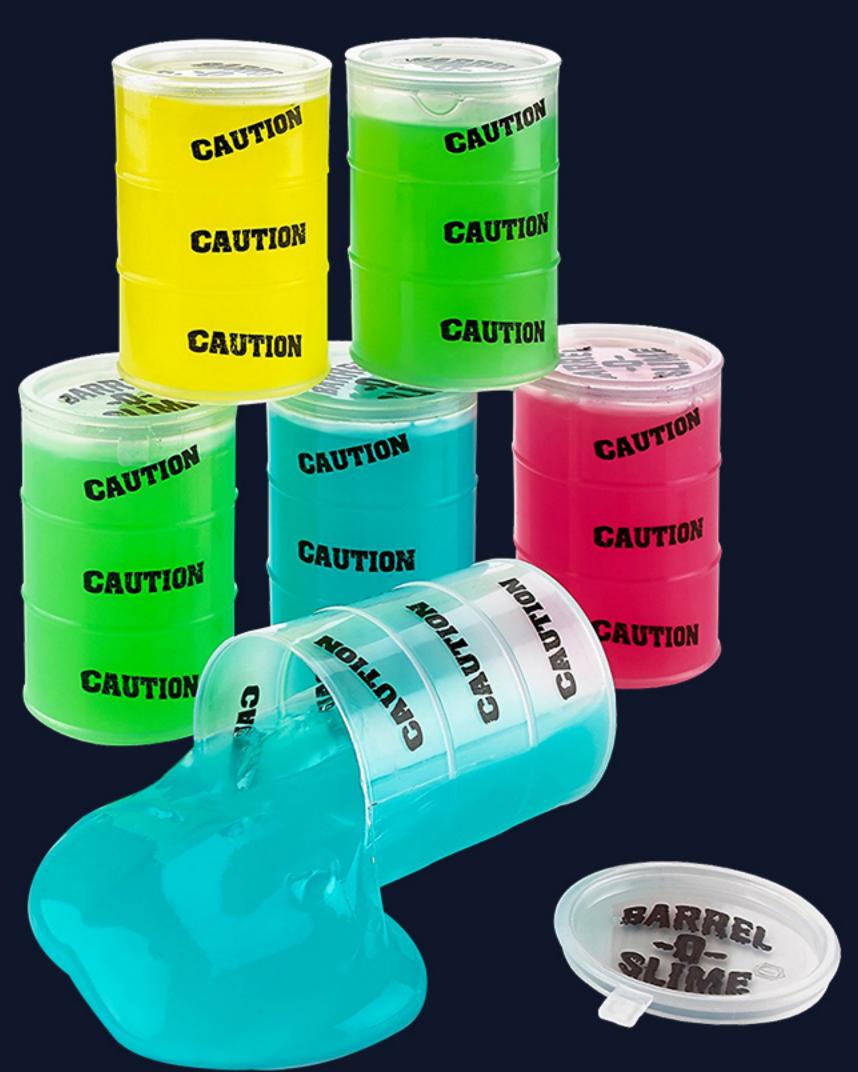

# CATALOG

Bouncing Putty Creative Hand Mud

7 12376 85503 9

Barrel Of Slime

Flashing Crystal Putty Glittery

Glitter Putty

Glow In The Dark Slime

Bulk Marbled Unicorn Color Slime