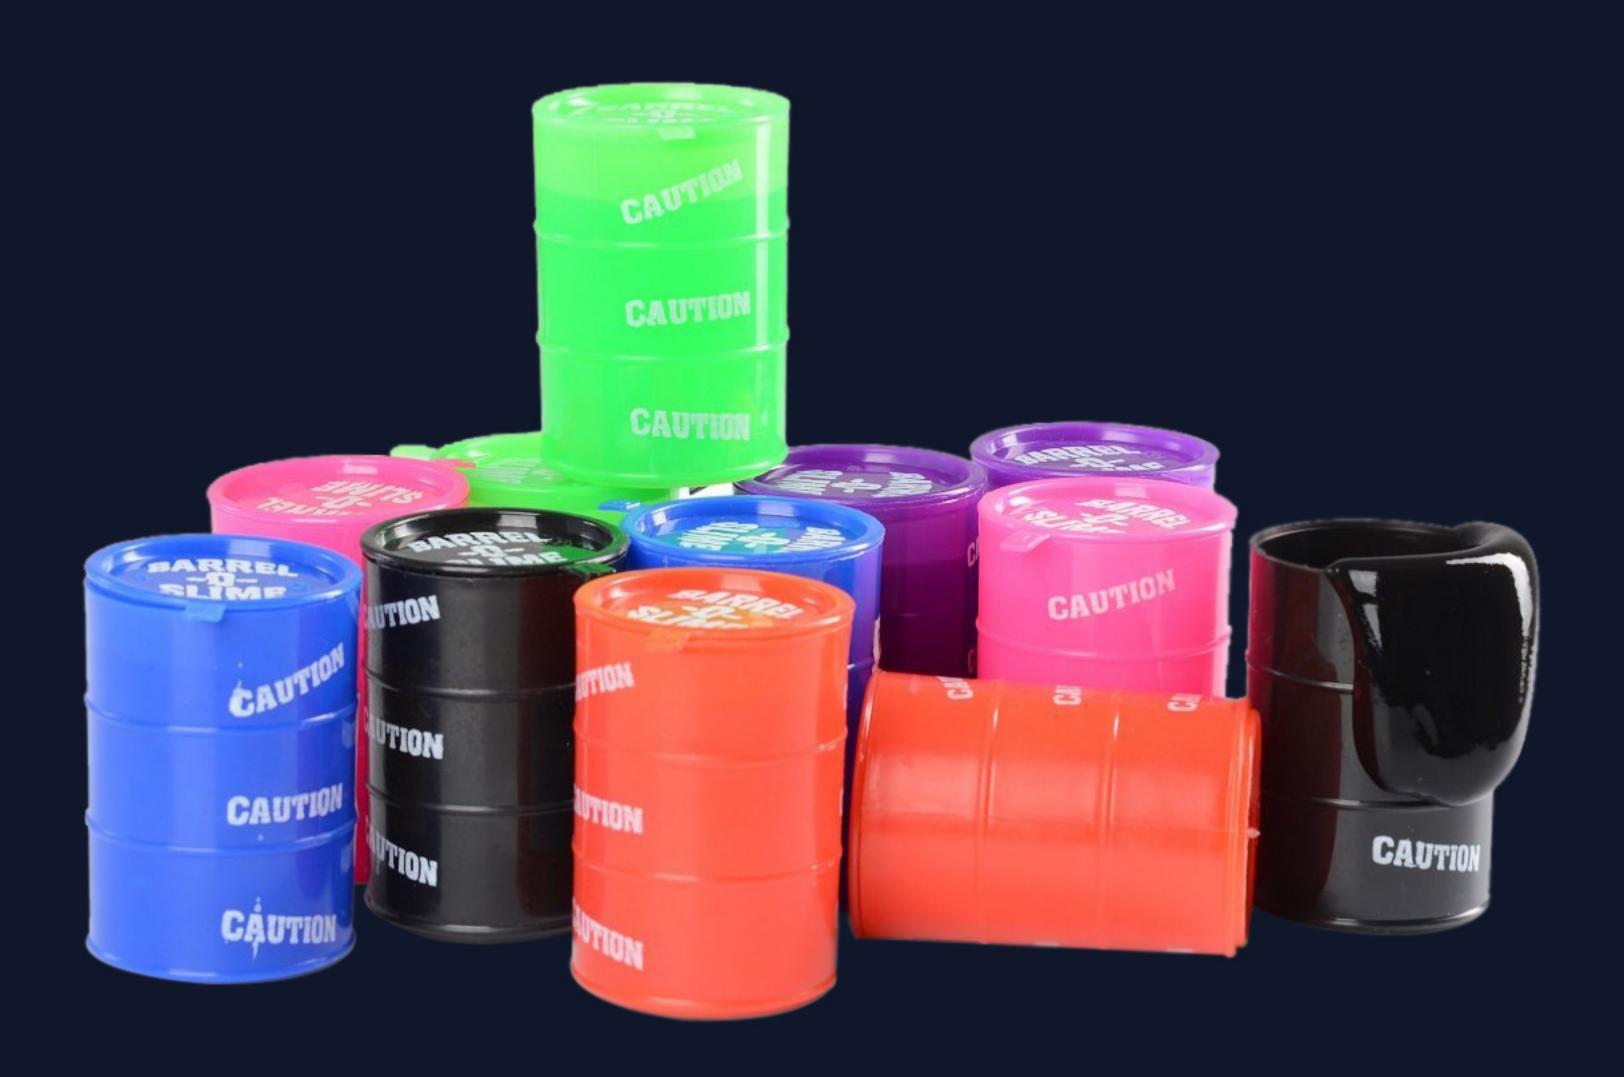

# CATALOG

Bouncing Putty Creative Hand Mud

7 12376 85503 9

Barrel Of Slime

Flashing Crystal Putty Glittery

Glitter Putty

Glow In The Dark Slime

Bulk Marbled Unicorn Color Slime