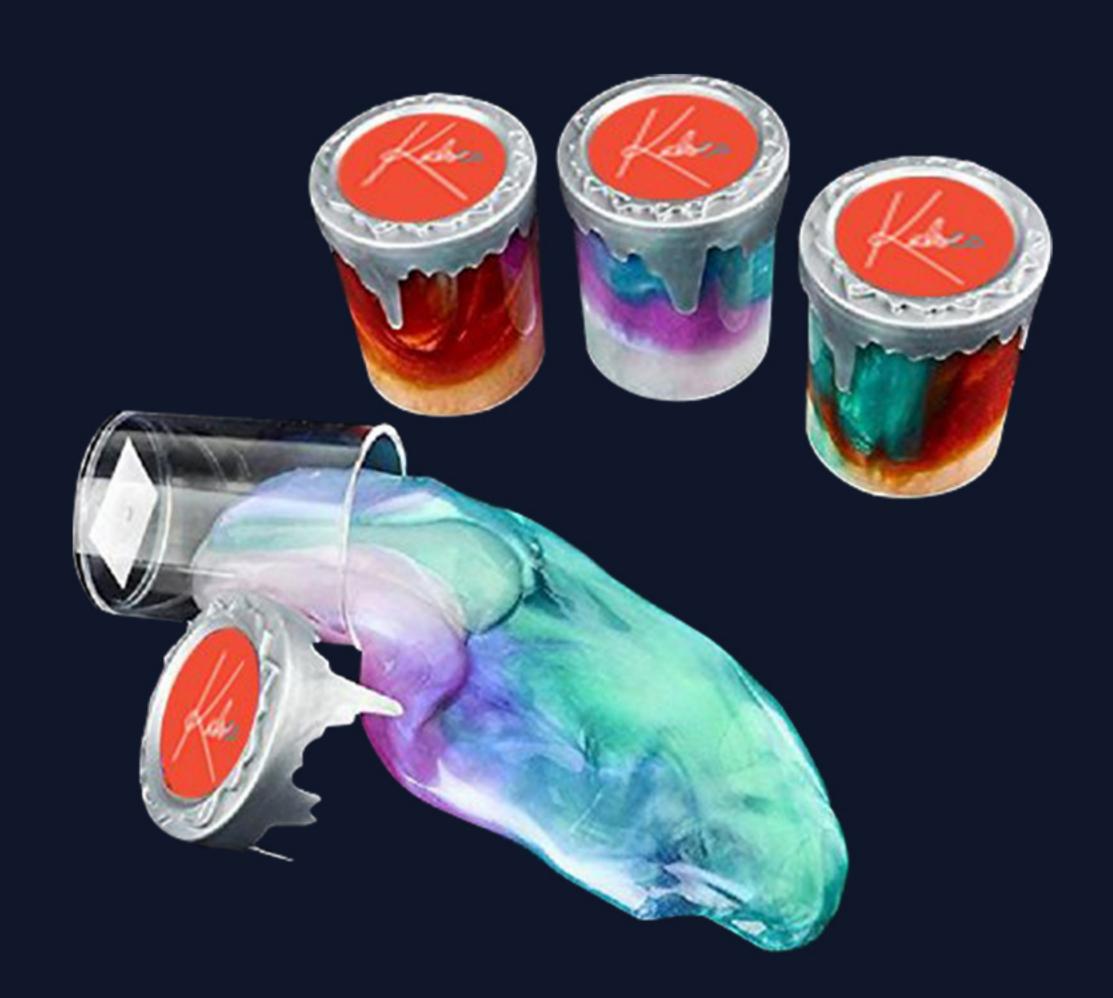

# CATALOG

Bouncing Putty Creative Hand Mud

7 12376 85503 9

Barrel Of Slime

Flashing Crystal Putty Glittery

Glitter Putty

Glow In The Dark Slime

Bulk Marbled Unicorn Color Slime

## Rainbow Putty

Slime Putty Baby Bottle Shape

7 1 2 3 7 6 8 5 5 1 6

Slime Putty

Slime Transparent Squishy Putty

7 12376 85514 5

Two-Tone Putty Egg

Unicorn Poop Slime