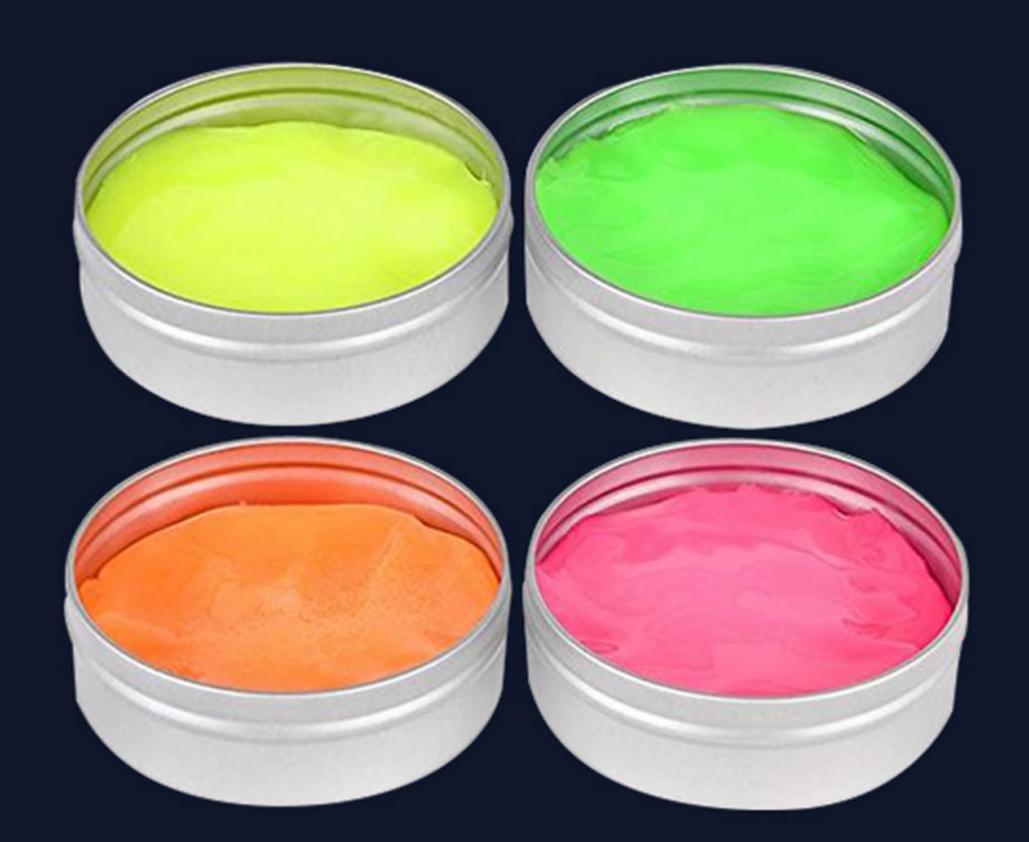

## Rainbow Putty

Slime Putty Baby Bottle Shape

7 1 2 3 7 6 8 5 5 1 6

Slime Putty

Slime Transparent Squishy Putty

7 12376 85514 5

Two-Tone Putty Egg

Unicorn Poop Slime