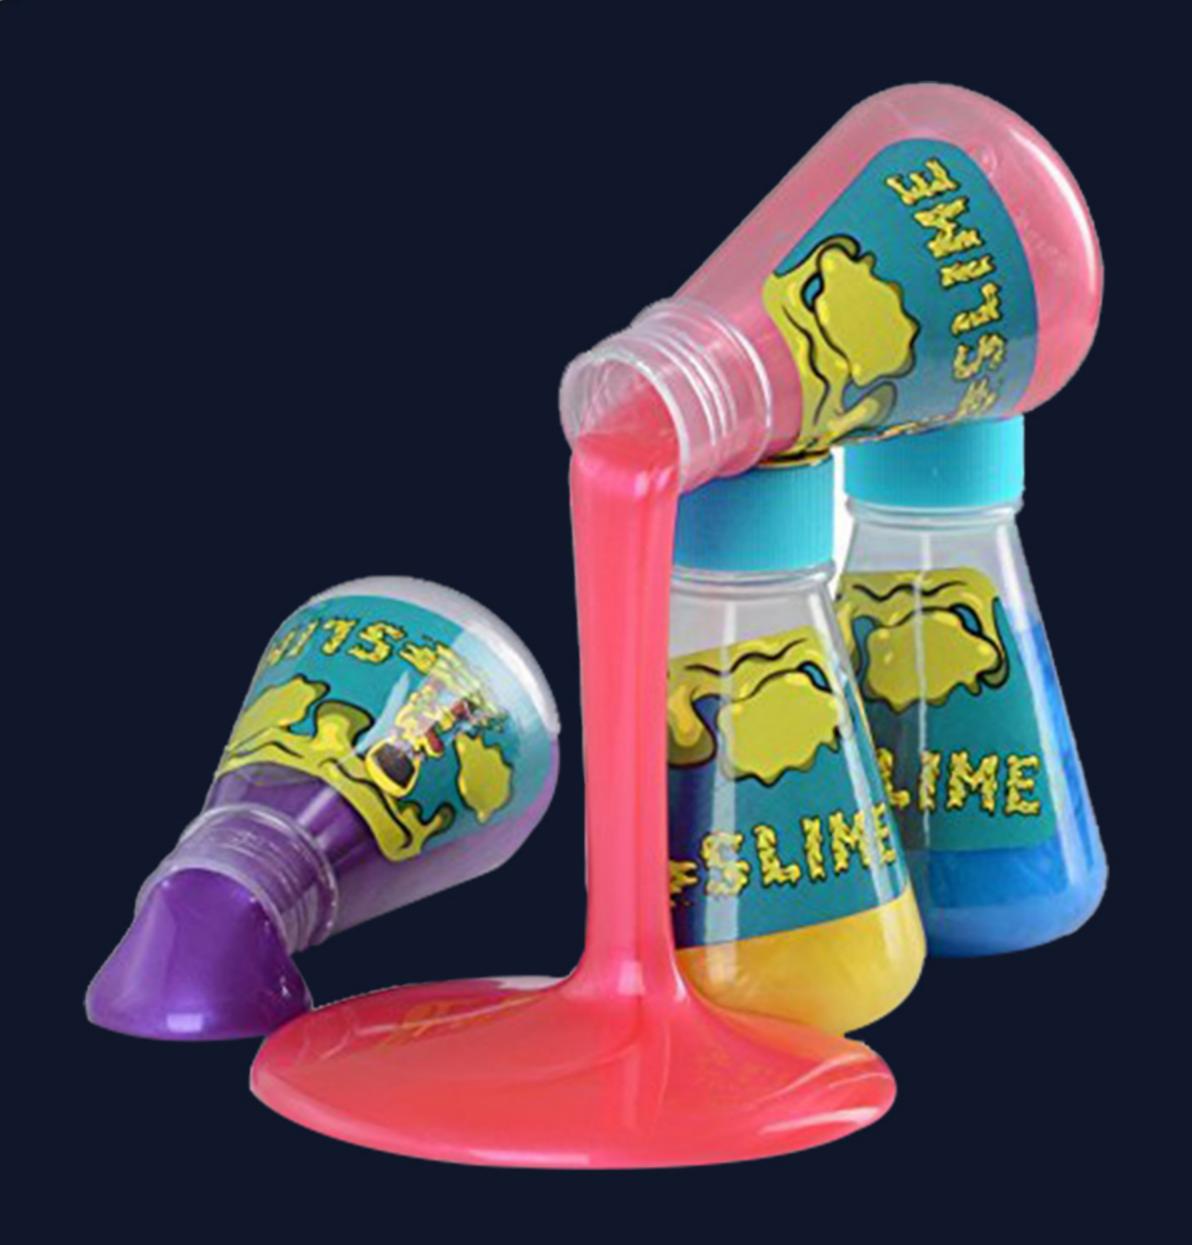

## Rainbow Putty

Slime Putty Baby Bottle Shape

7 1 2 3 7 6 8 5 5 1 6

Slime Putty

Slime Transparent Squishy Putty

7 12376 85514 5

Two-Tone Putty Egg

Unicorn Poop Slime