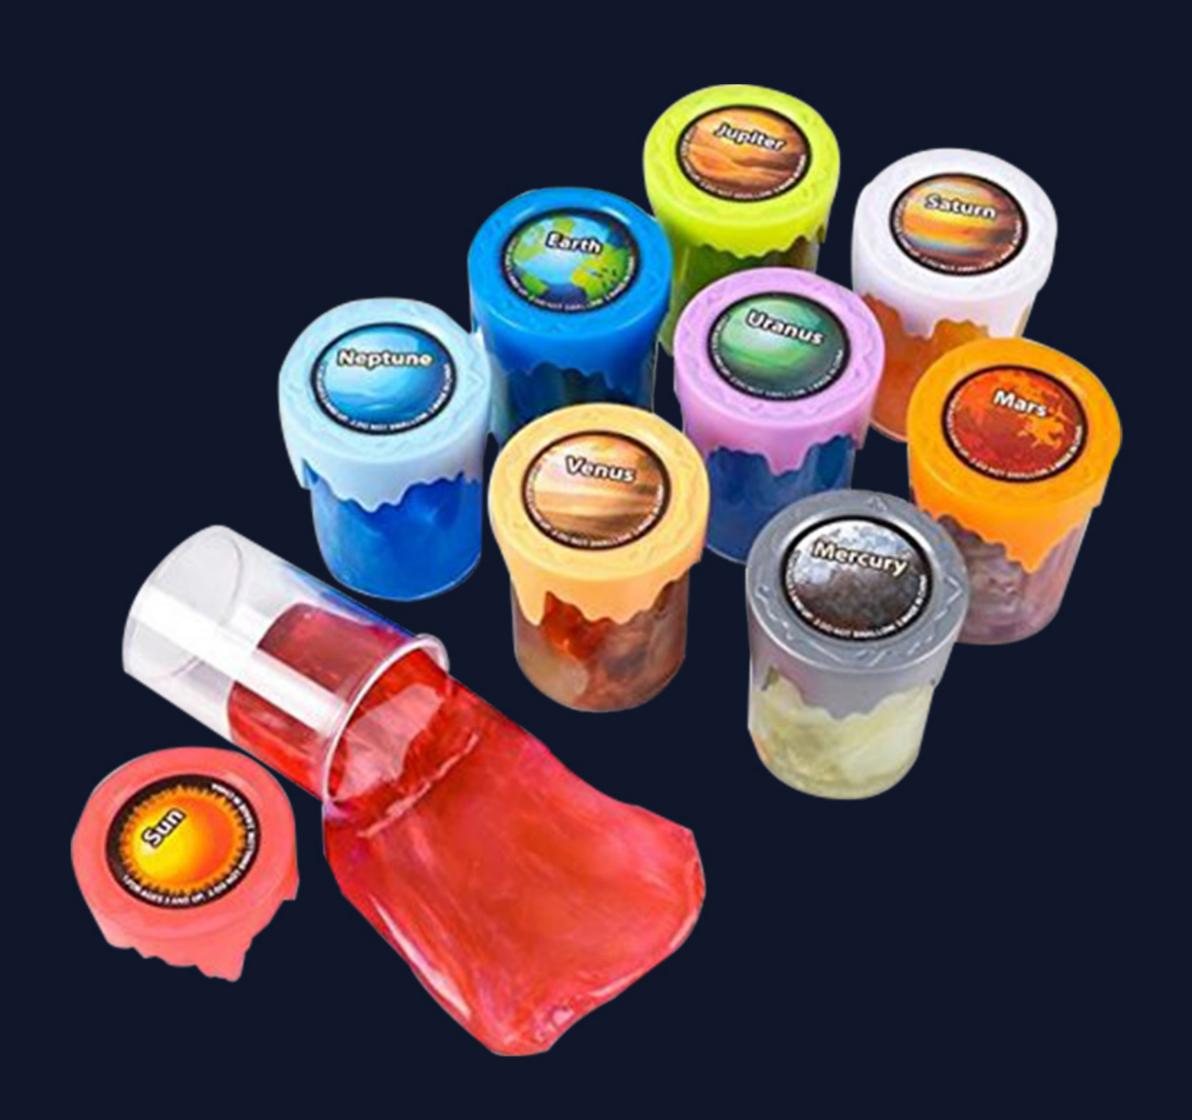

## SOUEEZE CRAFT

Solar System Slime

Squish Slime Super Soft Mud

ITEM NO: Kc-SKSQSLI

Super Glitter Crystal Putty

The Original Iceberg Slime

Two Tone Noise Putty

Unicorn Glitter Putty