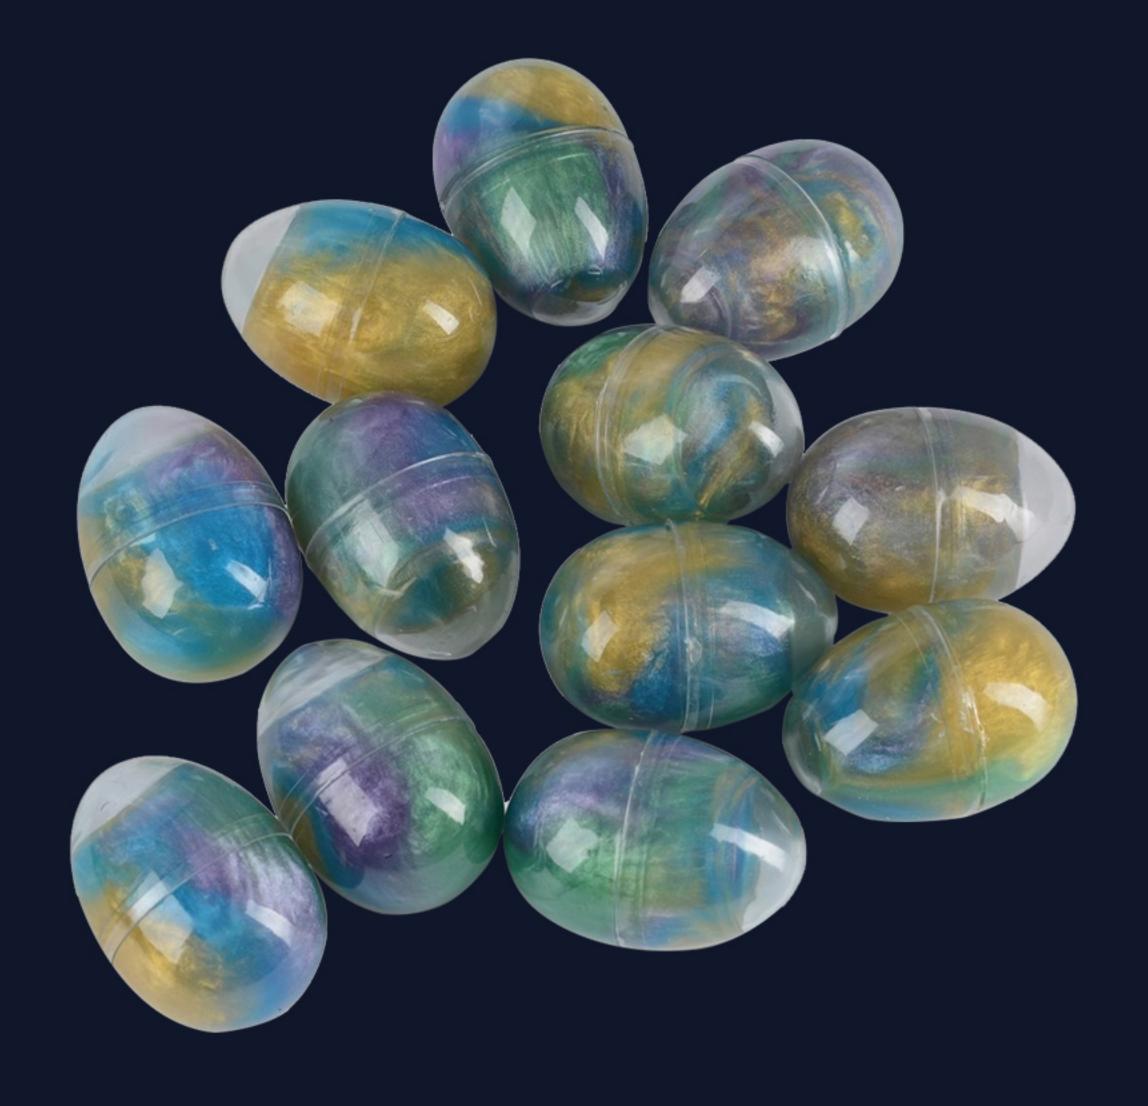

# CATALOG





Bouncing Putty Creative Hand Mud

7 12376 85503 9





Barrel Of Slime







Flashing Crystal Putty Glittery







Glitter Putty







Glow In The Dark Slime







Bulk Marbled Unicorn Color Slime







## DIY Slime Kit







## DIY Slime Kit







Glow In The Dark Putty





Glow in the Dark Putty







Glow In The Dark Slime Barrel







Heat-Sensitive Hypercolor Mood Putty







Marbled Glow In The Dark Slime Silly Putty Cups Mars Mud

7 43841 48918

## SOUE EZE CRAFT





## Rainbow Putty







Slime Putty Baby Bottle Shape

7 1 2 3 7 6 8 5 5 1 6





Slime Putty





Slime Transparent Squishy Putty

7 12376 85514 5



Two-Tone Putty Egg







Unicorn Poop Slime







Noise Putty Slime





Barrel Of Black Slime







Slime Putty Egg



## SOUEEZE CRAFT







Solar System Slime





Squish Slime Super Soft Mud



ITEM NO: Kc-SKSQSLI





Super Glitter Crystal Putty







The Original Iceberg Slime







Two Tone Noise Putty







Unicorn Glitter Putty

7 12376 85509 1