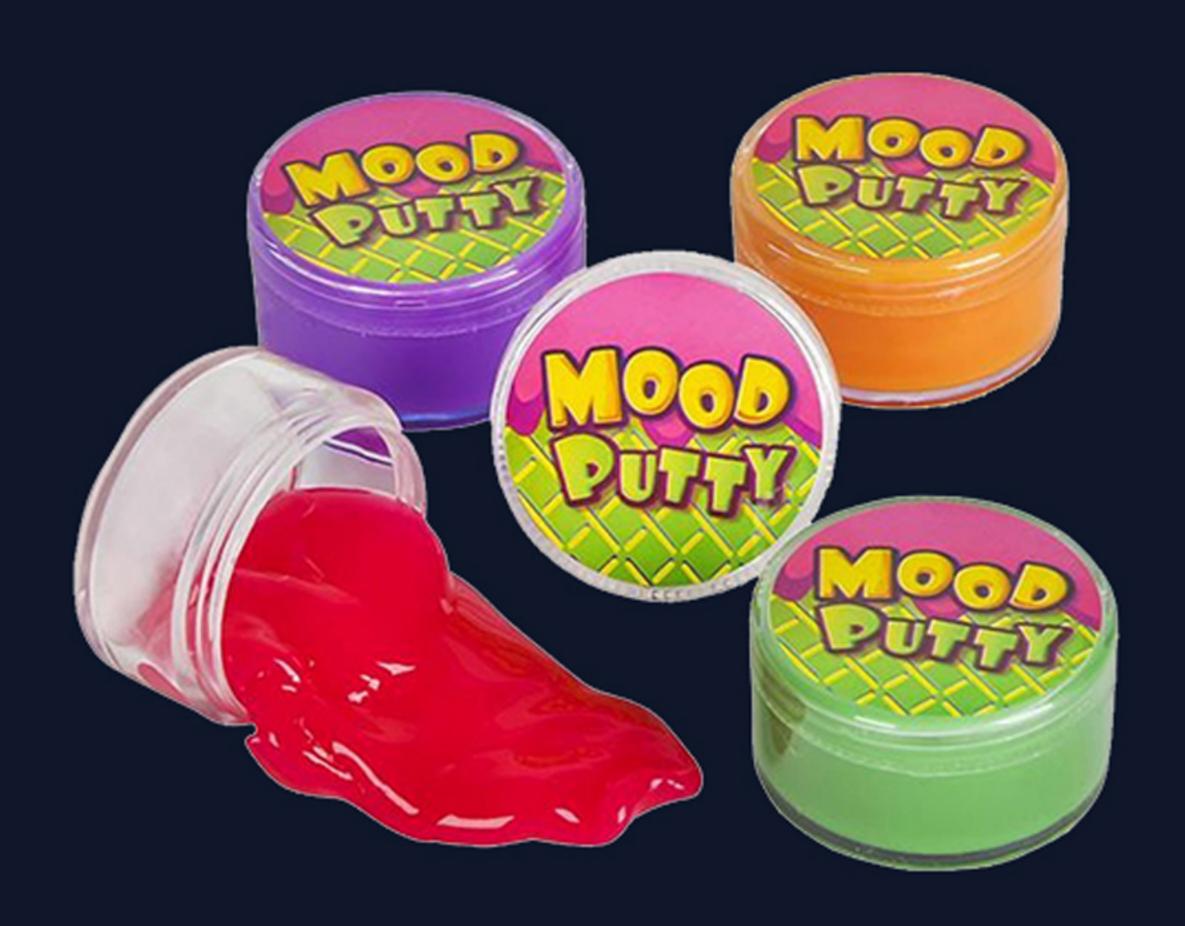

## DIY Slime Kit

Glow In The Dark Putty

Glow in the Dark Putty

Glow In The Dark Slime Barrel

Heat-Sensitive Hypercolor Mood Putty

Marbled Glow In The Dark Slime Silly Putty Cups Mars Mud

7 43841 48918