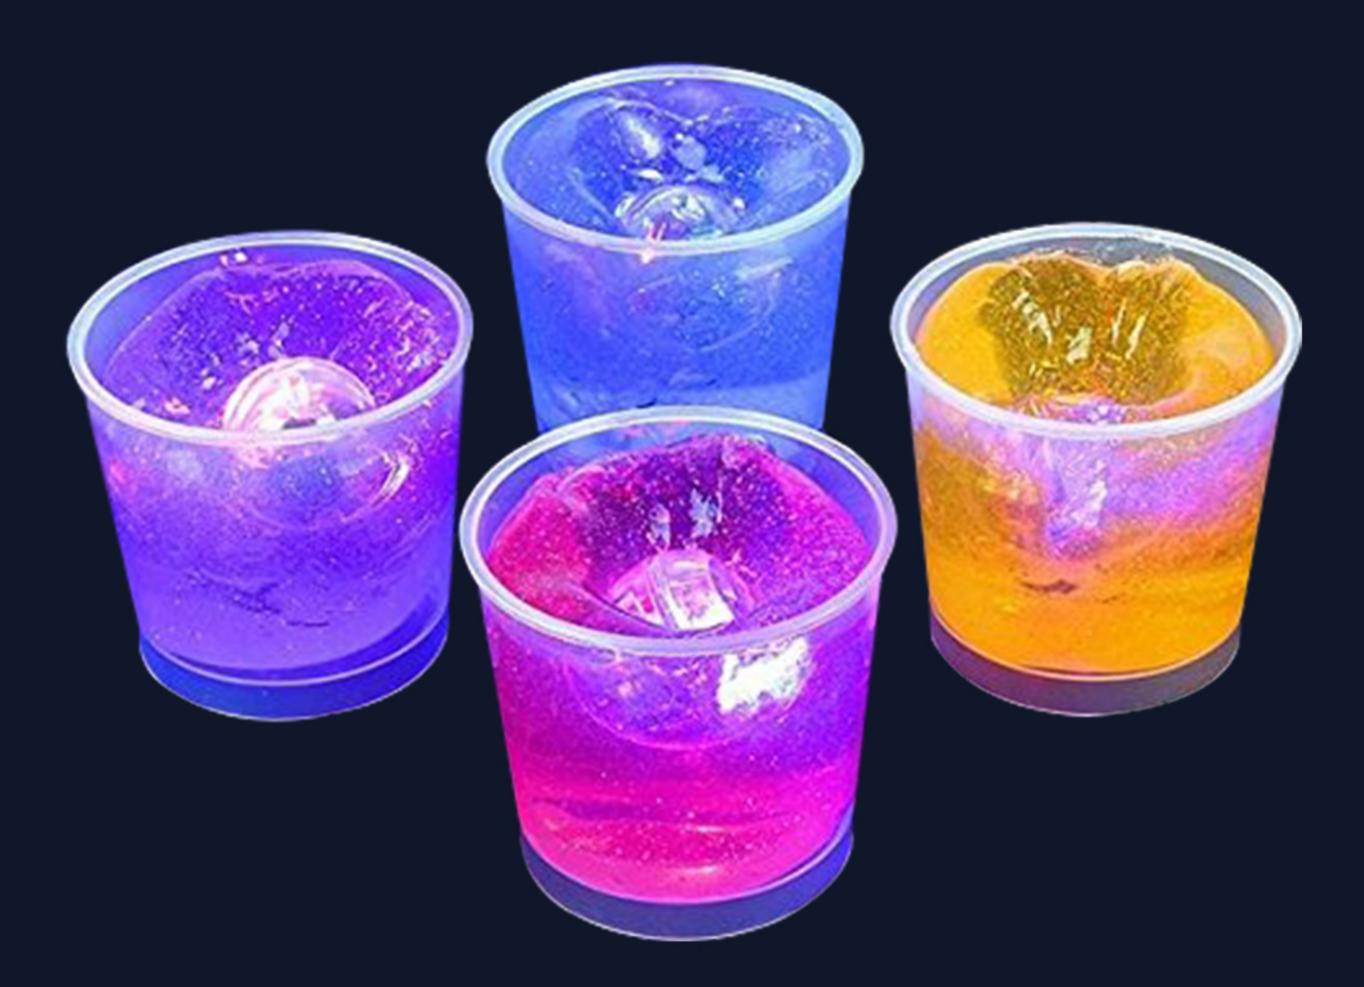

## Rainbow Putty

Slime Putty Baby Bottle Shape

7 1 2 3 7 6 8 5 5 1 6

Slime Putty

Slime Transparent Squishy Putty

7 12376 85514 5

Two-Tone Putty Egg

Unicorn Poop Slime