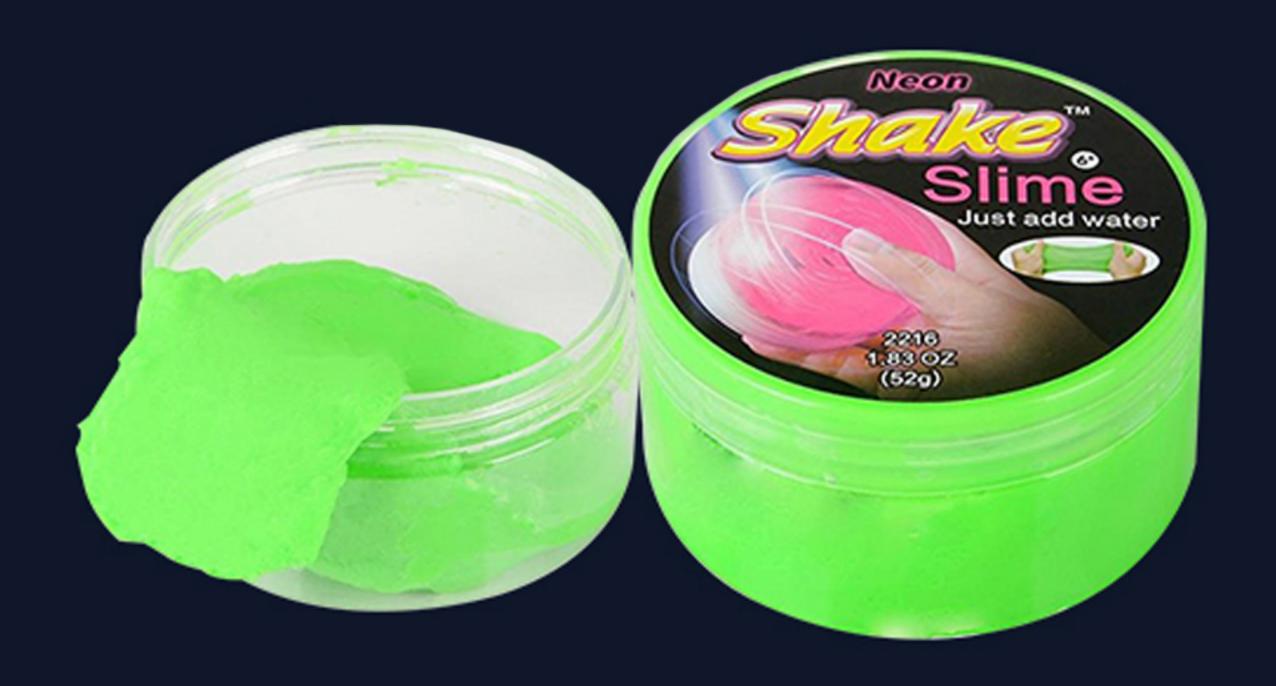

## Rainbow Putty

Slime Putty Baby Bottle Shape

7 1 2 3 7 6 8 5 5 1 6

Slime Putty

Slime Transparent Squishy Putty

7 12376 85514 5

Two-Tone Putty Egg

Unicorn Poop Slime