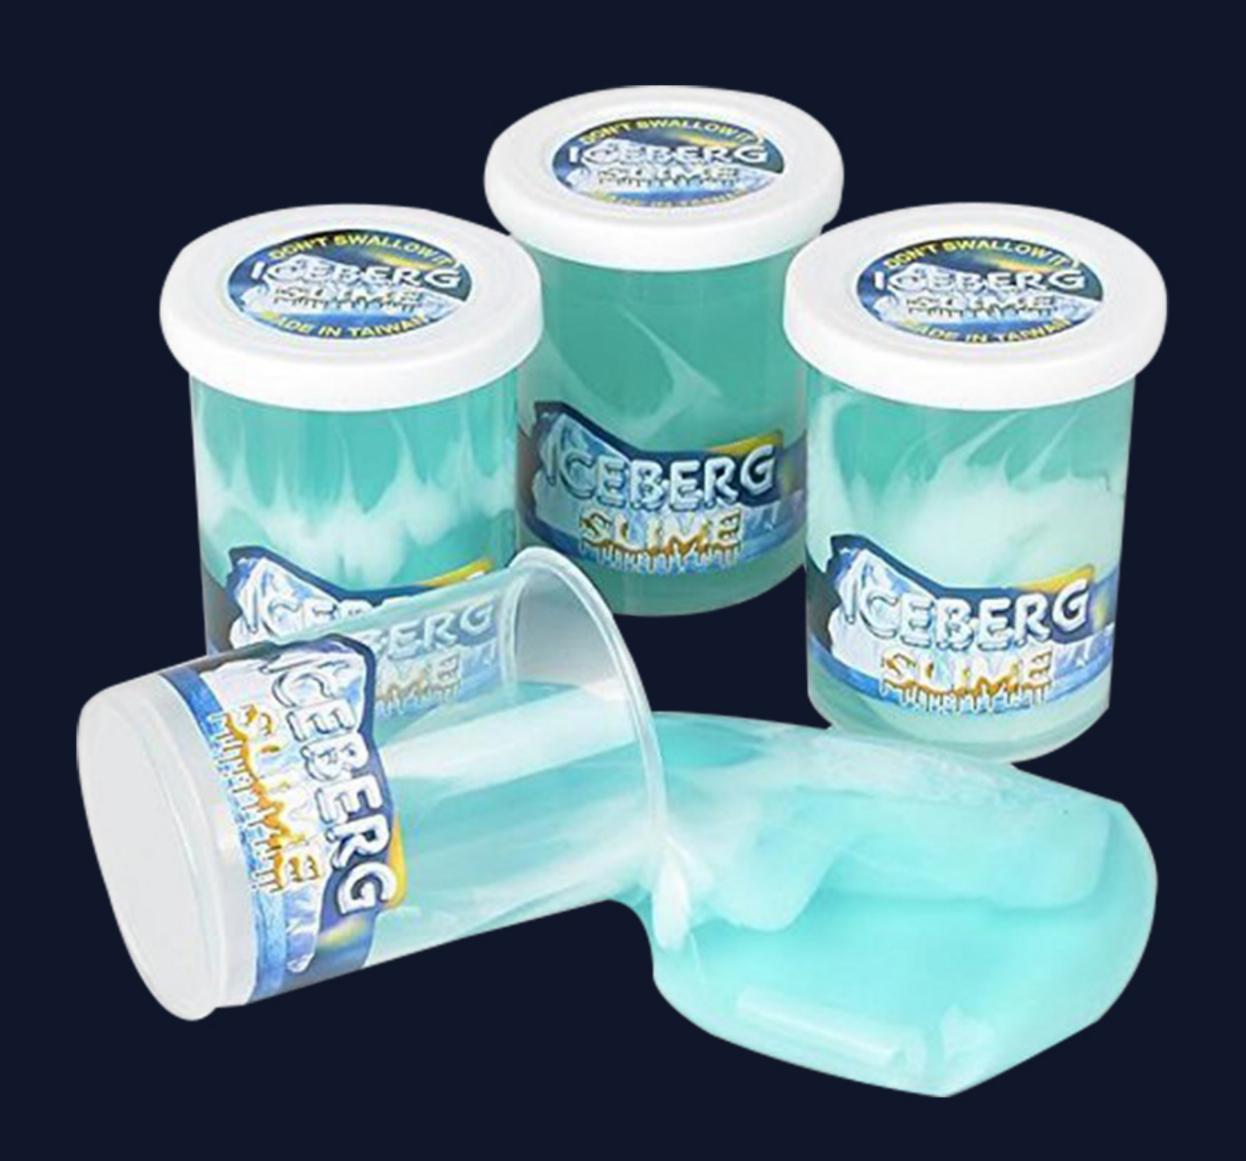

## SOUEEZE CRAFT

Solar System Slime

Squish Slime Super Soft Mud

ITEM NO: Kc-SKSQSLI

Super Glitter Crystal Putty

The Original Iceberg Slime

Two Tone Noise Putty

Unicorn Glitter Putty