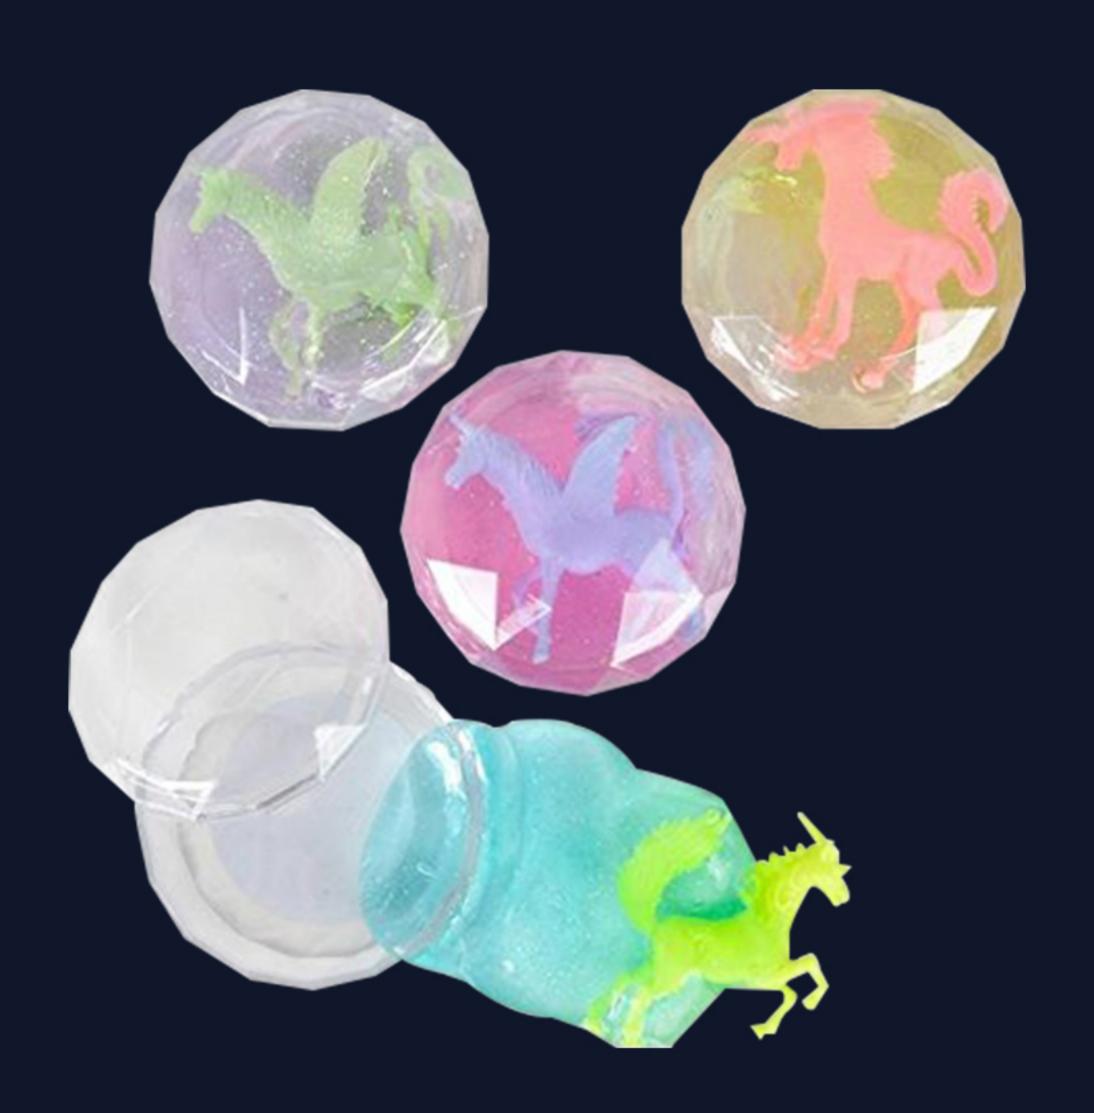

# CATALOG

Bouncing Putty Creative Hand Mud

7 12376 85503 9

Barrel Of Slime

Flashing Crystal Putty Glittery

Glitter Putty

Glow In The Dark Slime

Bulk Marbled Unicorn Color Slime