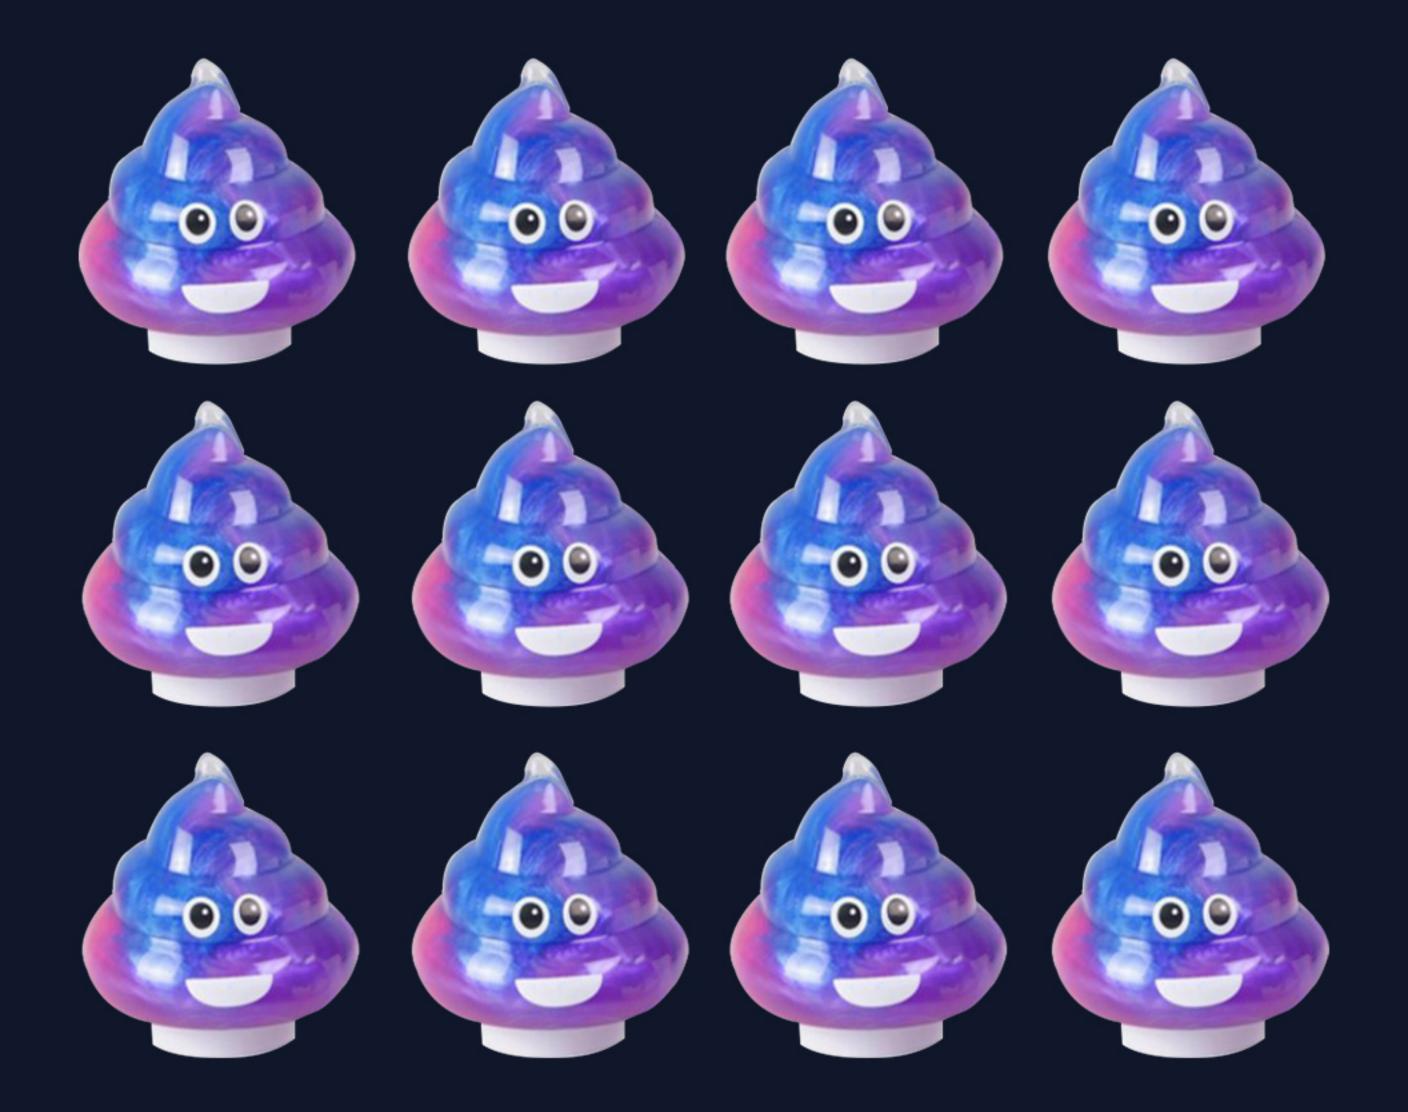

## Rainbow Putty

Slime Putty Baby Bottle Shape

7 1 2 3 7 6 8 5 5 1 6

Slime Putty

Slime Transparent Squishy Putty

7 12376 85514 5

Two-Tone Putty Egg

Unicorn Poop Slime