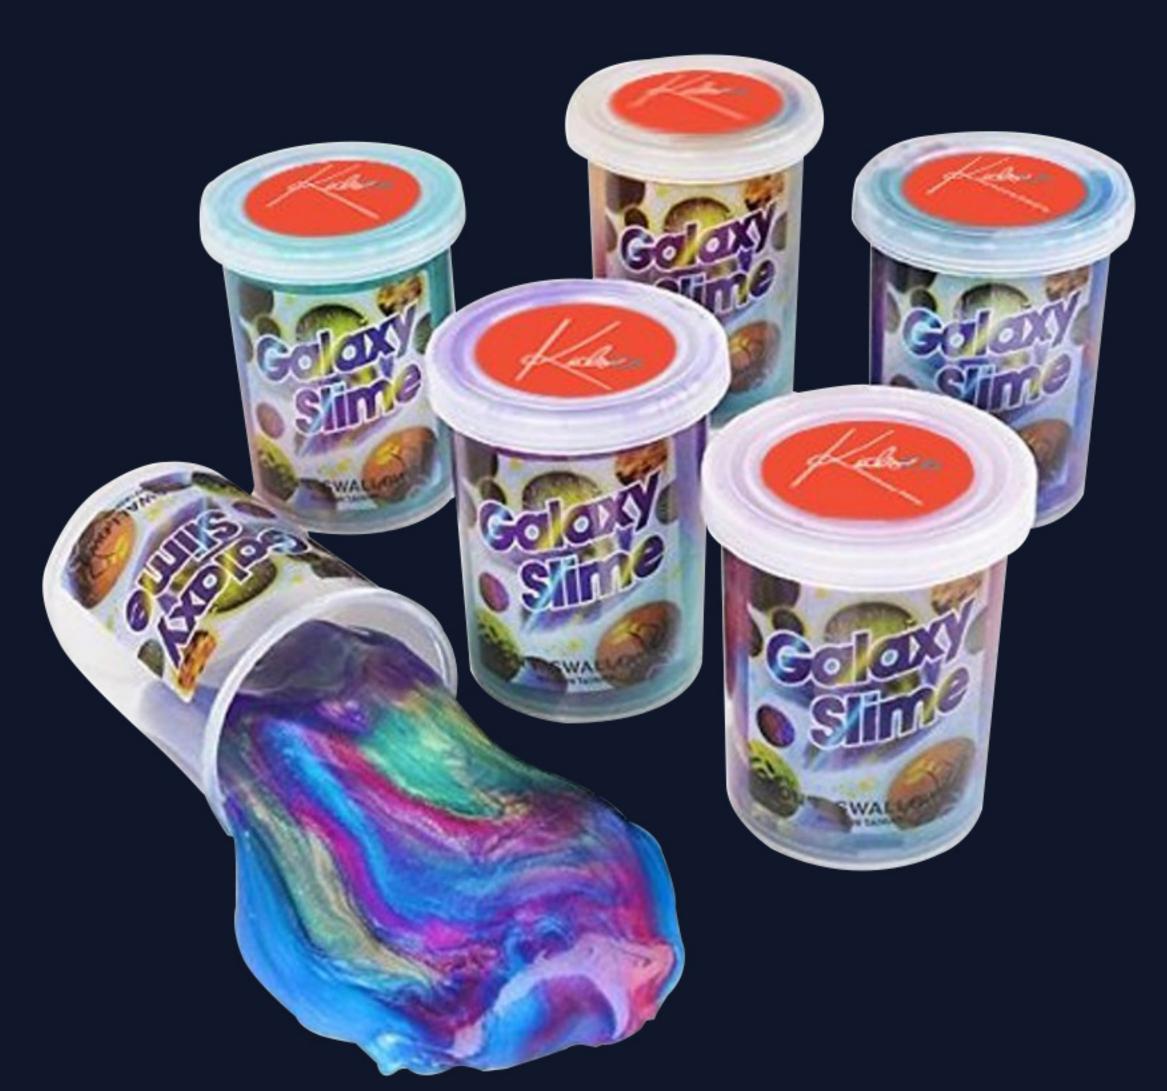

## DIY Slime Kit

Glow In The Dark Putty

Glow in the Dark Putty

Glow In The Dark Slime Barrel

Heat-Sensitive Hypercolor Mood Putty

Marbled Glow In The Dark Slime Silly Putty Cups Mars Mud

7 43841 48918