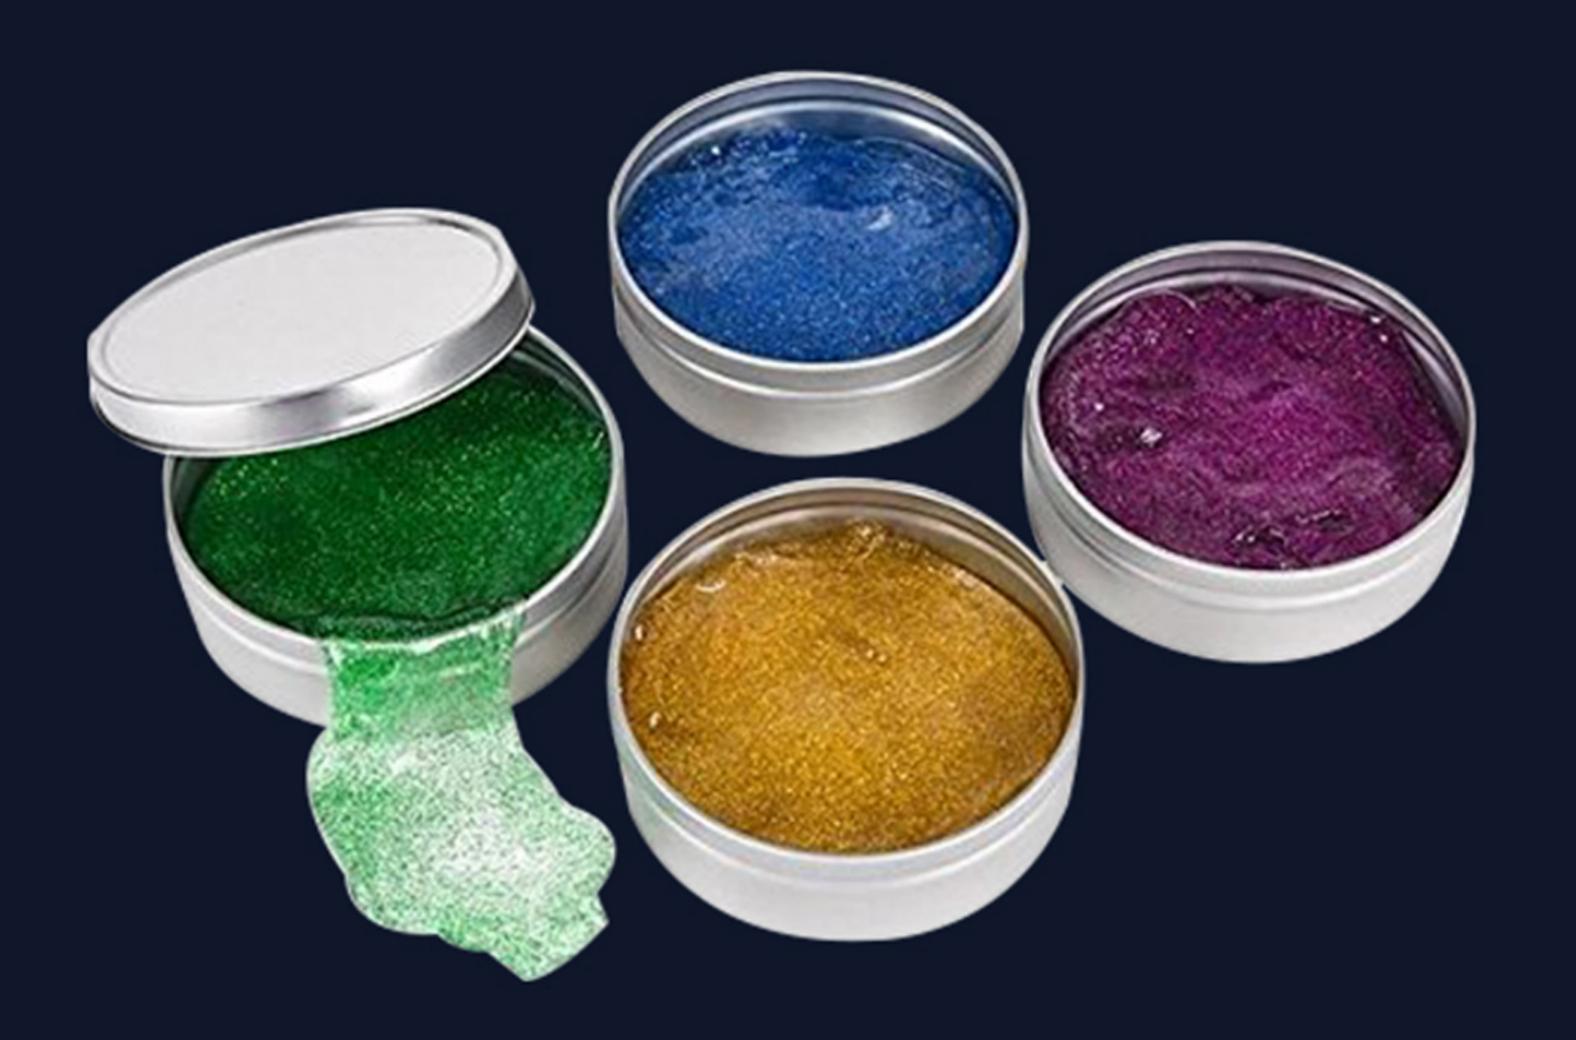

## SOUEEZE CRAFT

Solar System Slime

Squish Slime Super Soft Mud

ITEM NO: Kc-SKSQSLI

Super Glitter Crystal Putty

The Original Iceberg Slime

Two Tone Noise Putty

Unicorn Glitter Putty