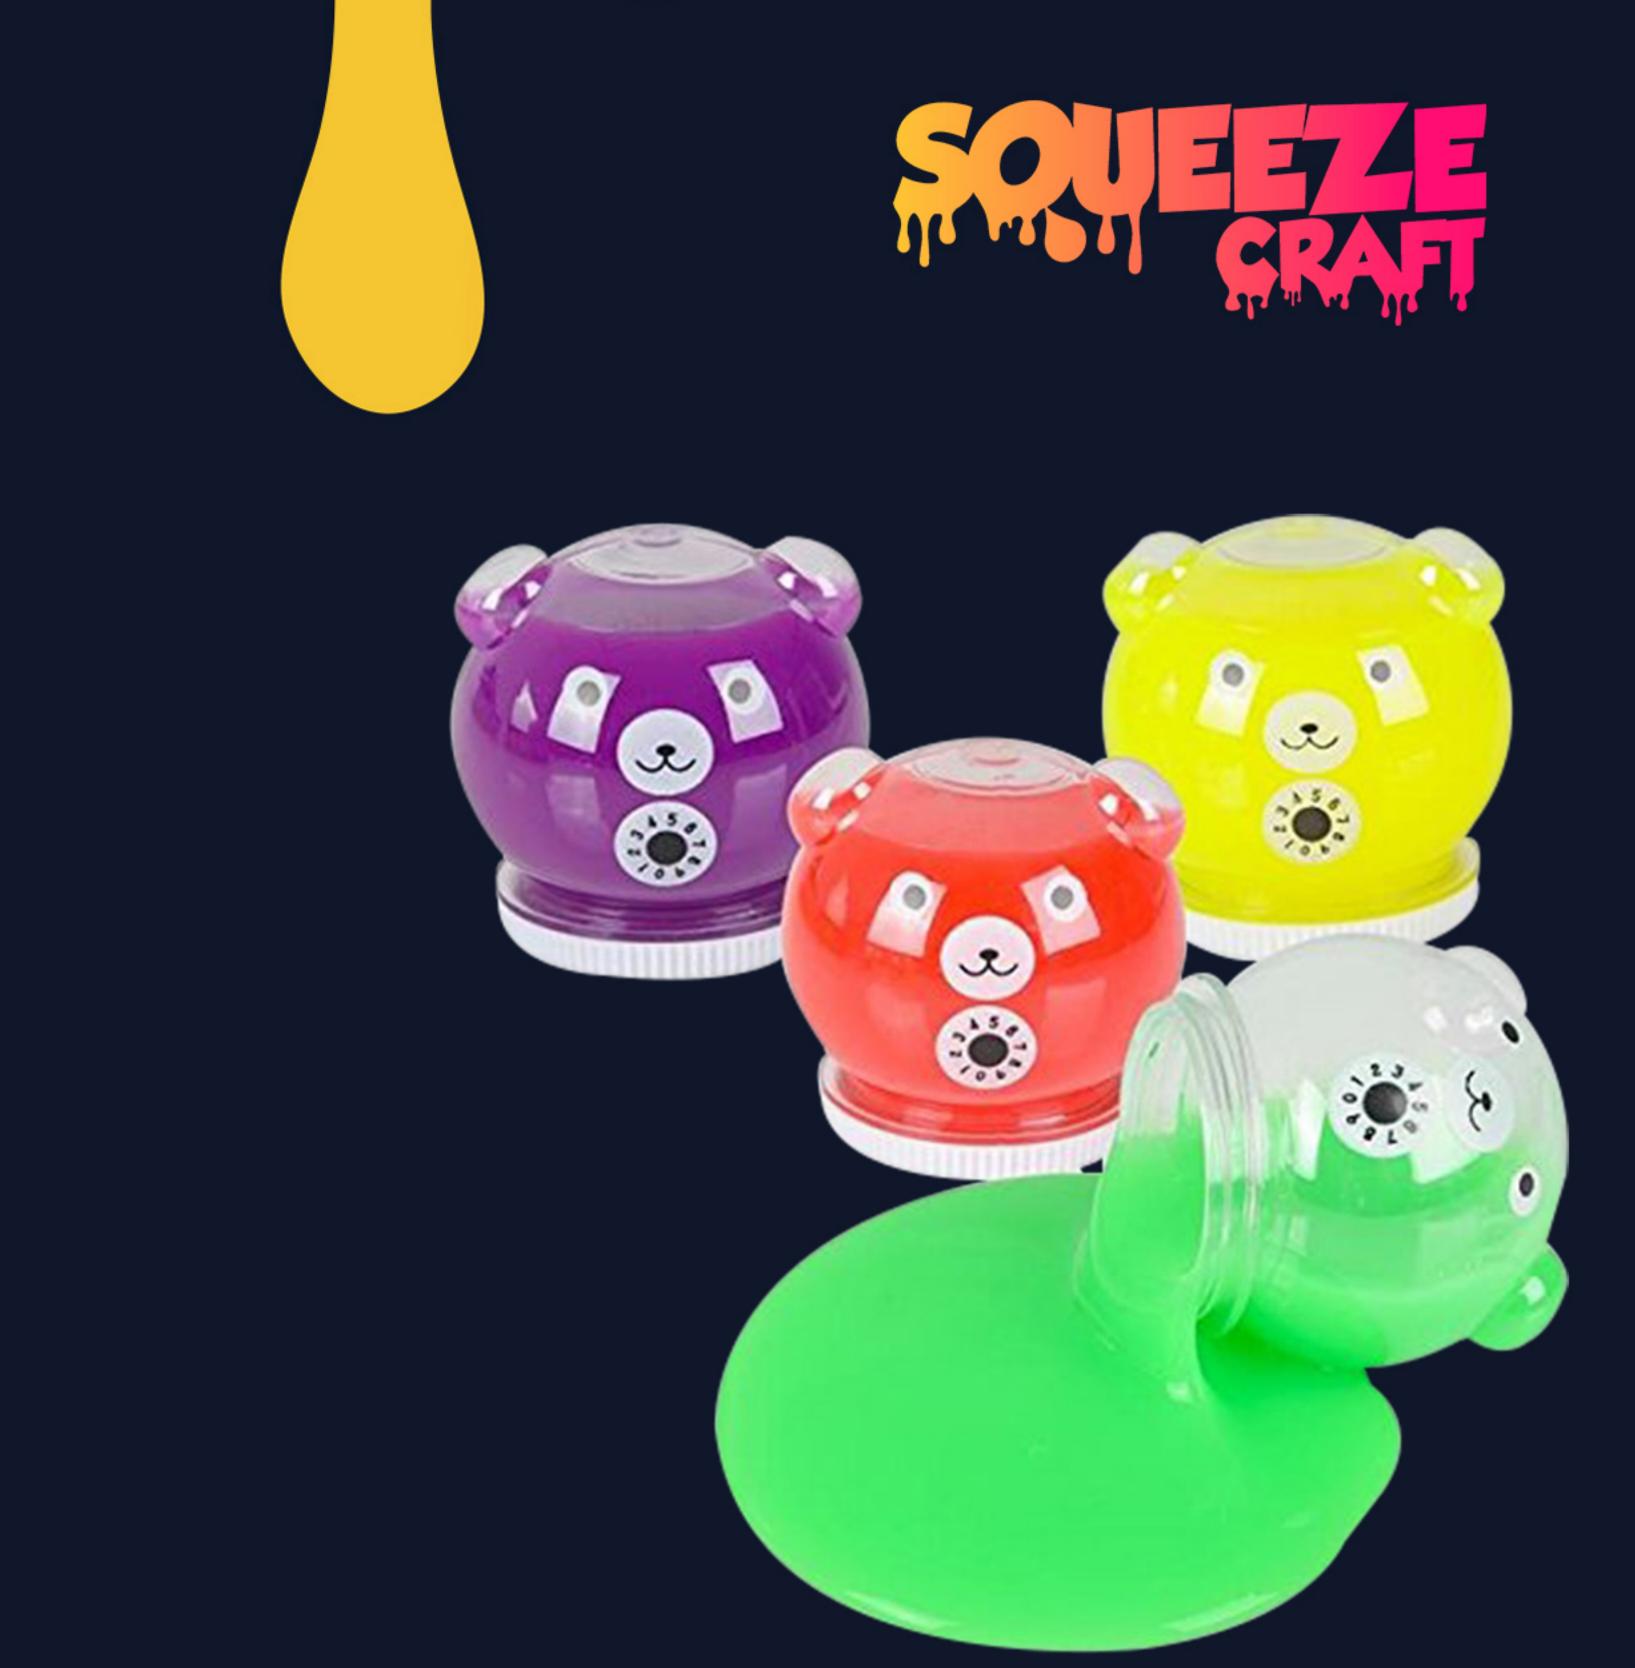

# CATALOG





Bouncing Putty Creative Hand Mud

7 12376 85503 9





Barrel Of Slime







Flashing Crystal Putty Glittery







Glitter Putty







Glow In The Dark Slime







Bulk Marbled Unicorn Color Slime







## DIY Slime Kit







## DIY Slime Kit







Glow In The Dark Putty





Glow in the Dark Putty







Glow In The Dark Slime Barrel







Heat-Sensitive Hypercolor Mood Putty







Marbled Glow In The Dark Slime Silly Putty Cups Mars Mud

7 43841 48918

## SOUE EZE CRAFT





## Rainbow Putty







Slime Putty Baby Bottle Shape

7 1 2 3 7 6 8 5 5 1 6





Slime Putty





Slime Transparent Squishy Putty

7 12376 85514 5



Two-Tone Putty Egg







Unicorn Poop Slime







Noise Putty Slime





Barrel Of Black Slime







Slime Putty Egg



## SOUEEZE CRAFT







Solar System Slime





Squish Slime Super Soft Mud



ITEM NO: Kc-SKSQSLI





Super Glitter Crystal Putty







The Original Iceberg Slime







Two Tone Noise Putty







Unicorn Glitter Putty

7 12376 85509 1