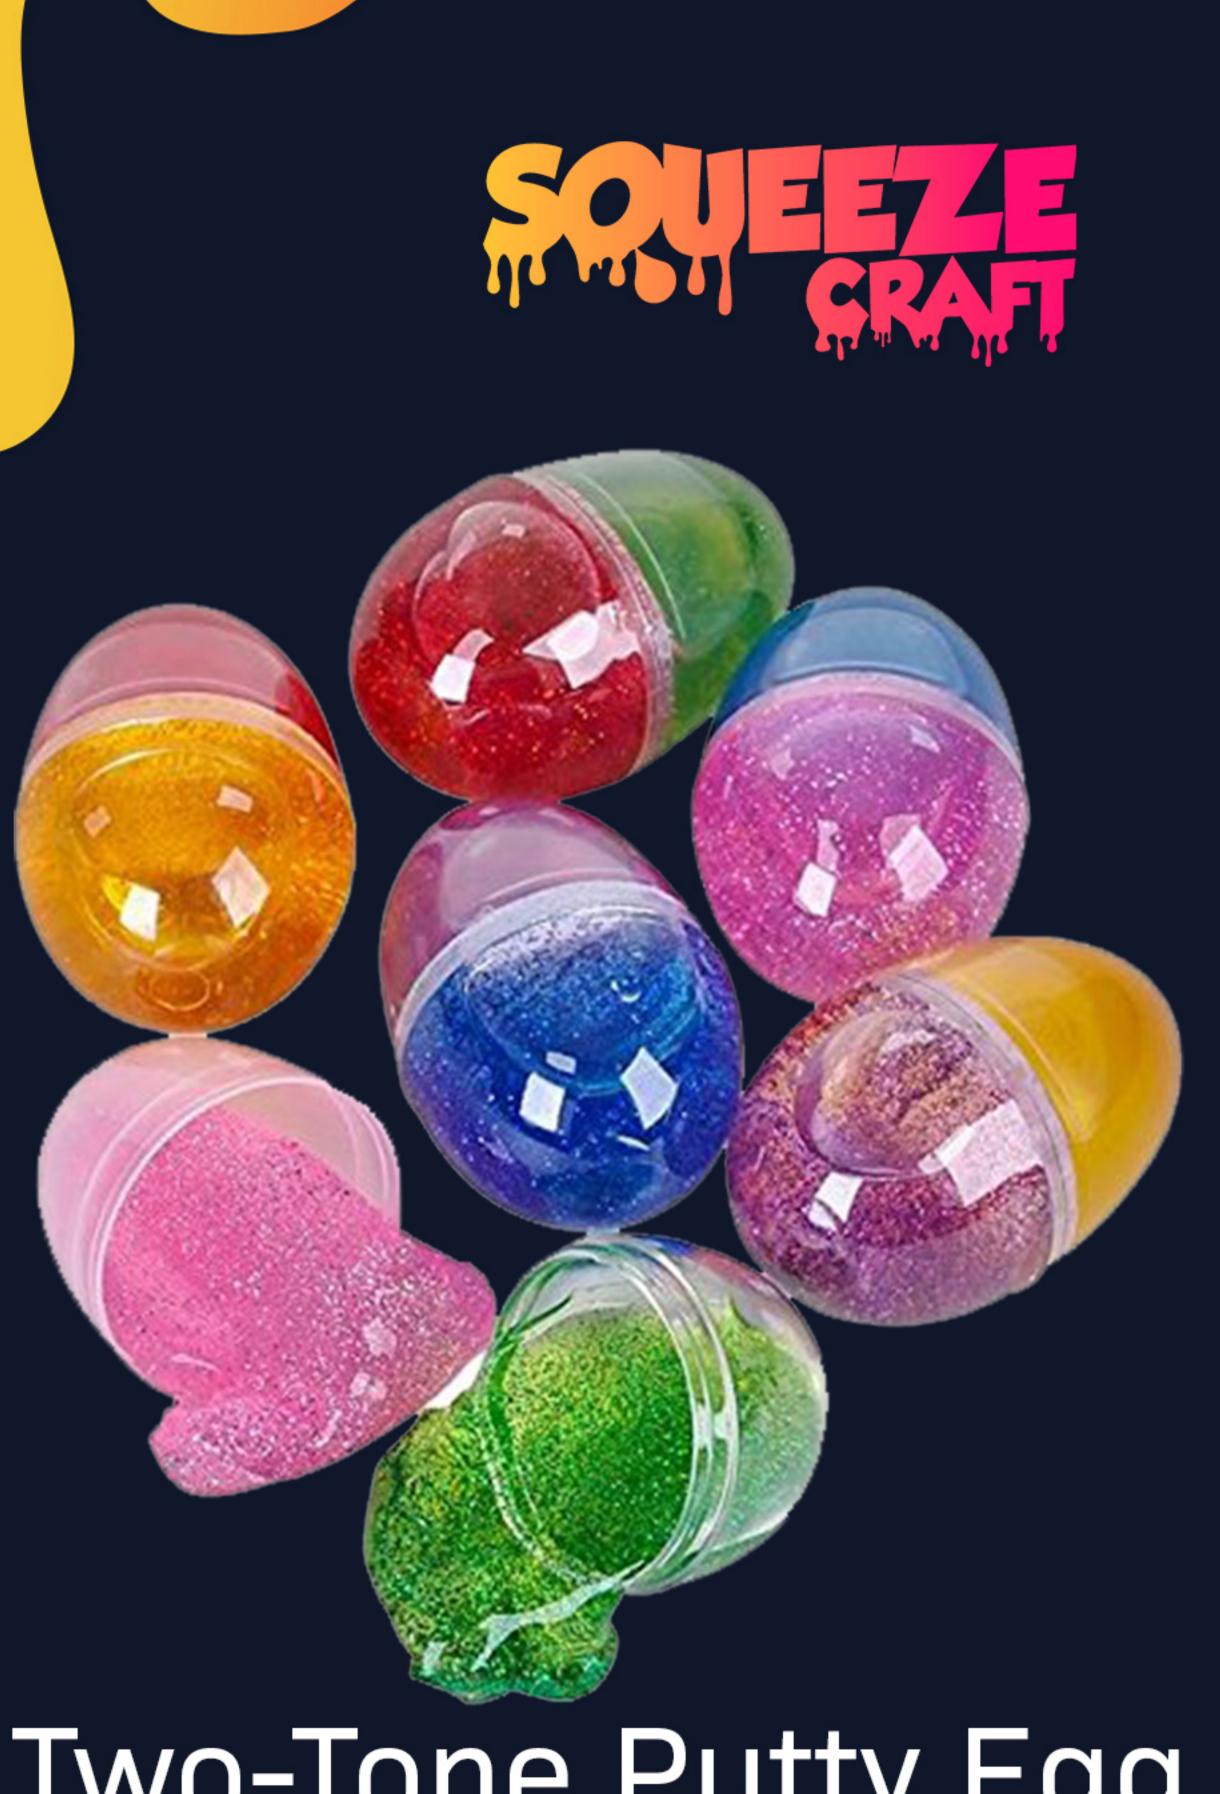

## Rainbow Putty

Slime Putty Baby Bottle Shape

7 1 2 3 7 6 8 5 5 1 6

Slime Putty

Slime Transparent Squishy Putty

7 12376 85514 5

Two-Tone Putty Egg

Unicorn Poop Slime