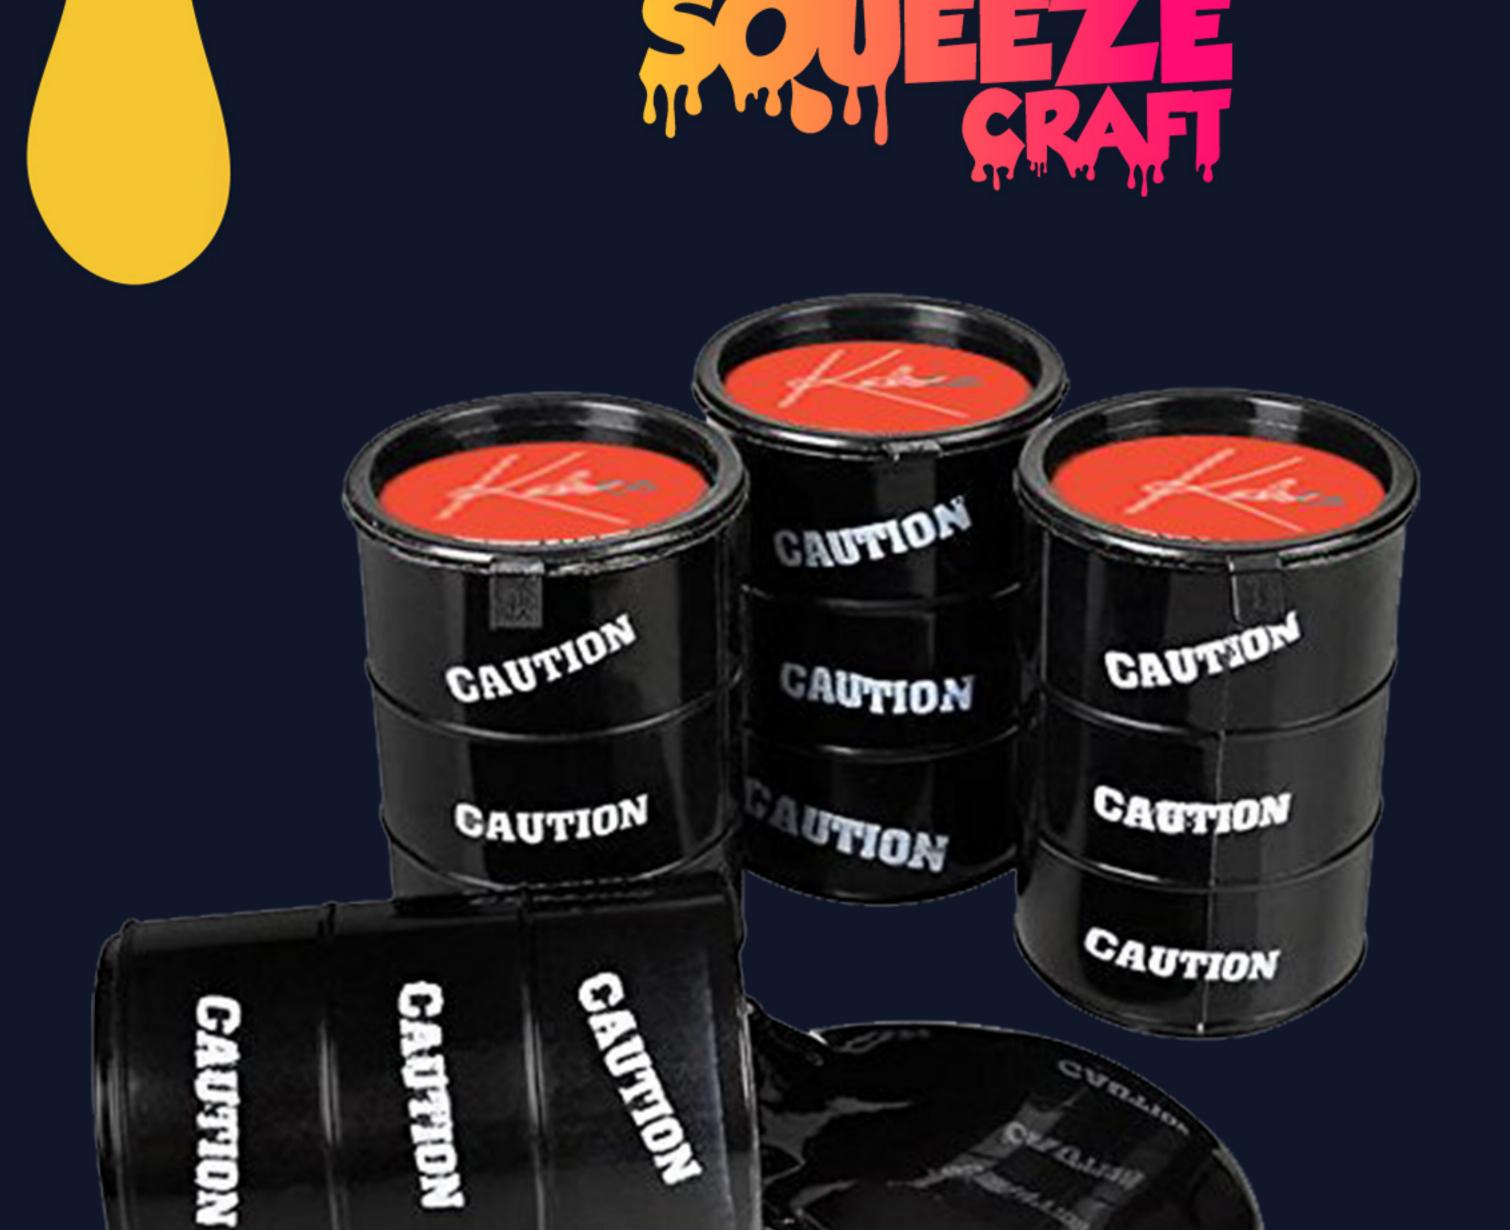

Noise Putty Slime

Barrel Of Black Slime

Slime Putty Egg

## SOUEEZE CRAFT

Solar System Slime

Squish Slime Super Soft Mud

ITEM NO: Kc-SKSQSLI

Super Glitter Crystal Putty

The Original Iceberg Slime

Two Tone Noise Putty

Unicorn Glitter Putty