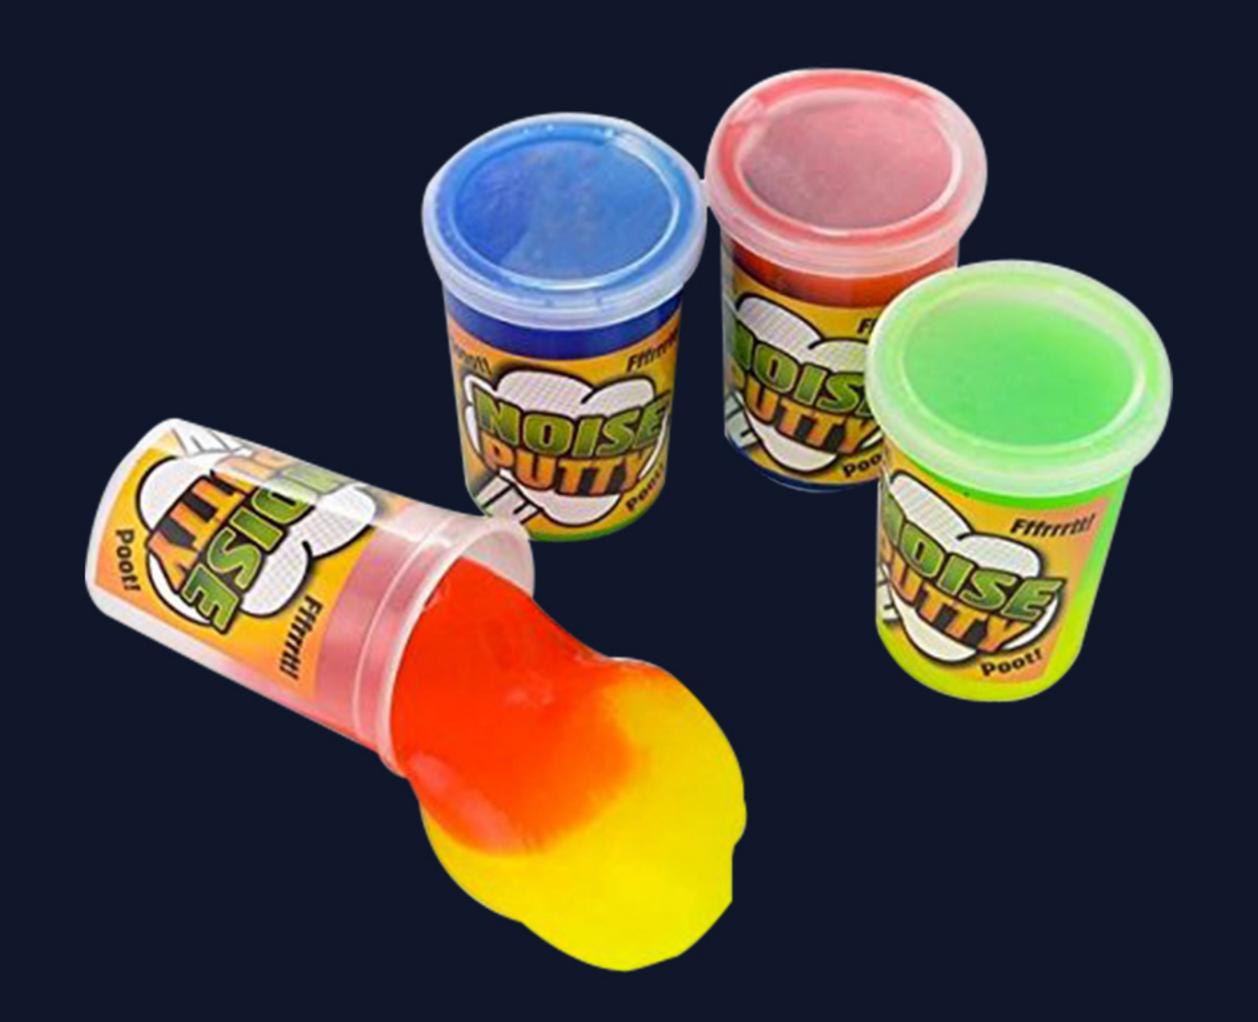

Glow In The Dark Slime







Bulk Marbled Unicorn Color Slime







## DIY Slime Kit







## DIY Slime Kit







Glow In The Dark Putty





Glow in the Dark Putty







Glow In The Dark Slime Barrel







Heat-Sensitive Hypercolor Mood Putty







Marbled Glow In The Dark Slime Silly Putty Cups Mars Mud

7 43841 48918

## SOUE EZE CRAFT





## Rainbow Putty







Slime Putty Baby Bottle Shape

7 1 2 3 7 6 8 5 5 1 6





Slime Putty





Slime Transparent Squishy Putty

7 12376 85514 5



Two-Tone Putty Egg







Unicorn Poop Slime







Noise Putty Slime





Barrel Of Black Slime







Slime Putty Egg



## SOUEEZE CRAFT







Solar System Slime





Squish Slime Super Soft Mud



ITEM NO: Kc-SKSQSLI





Super Glitter Crystal Putty







The Original Iceberg Slime







Two Tone Noise Putty







Unicorn Glitter Putty

7 12376 85509 1