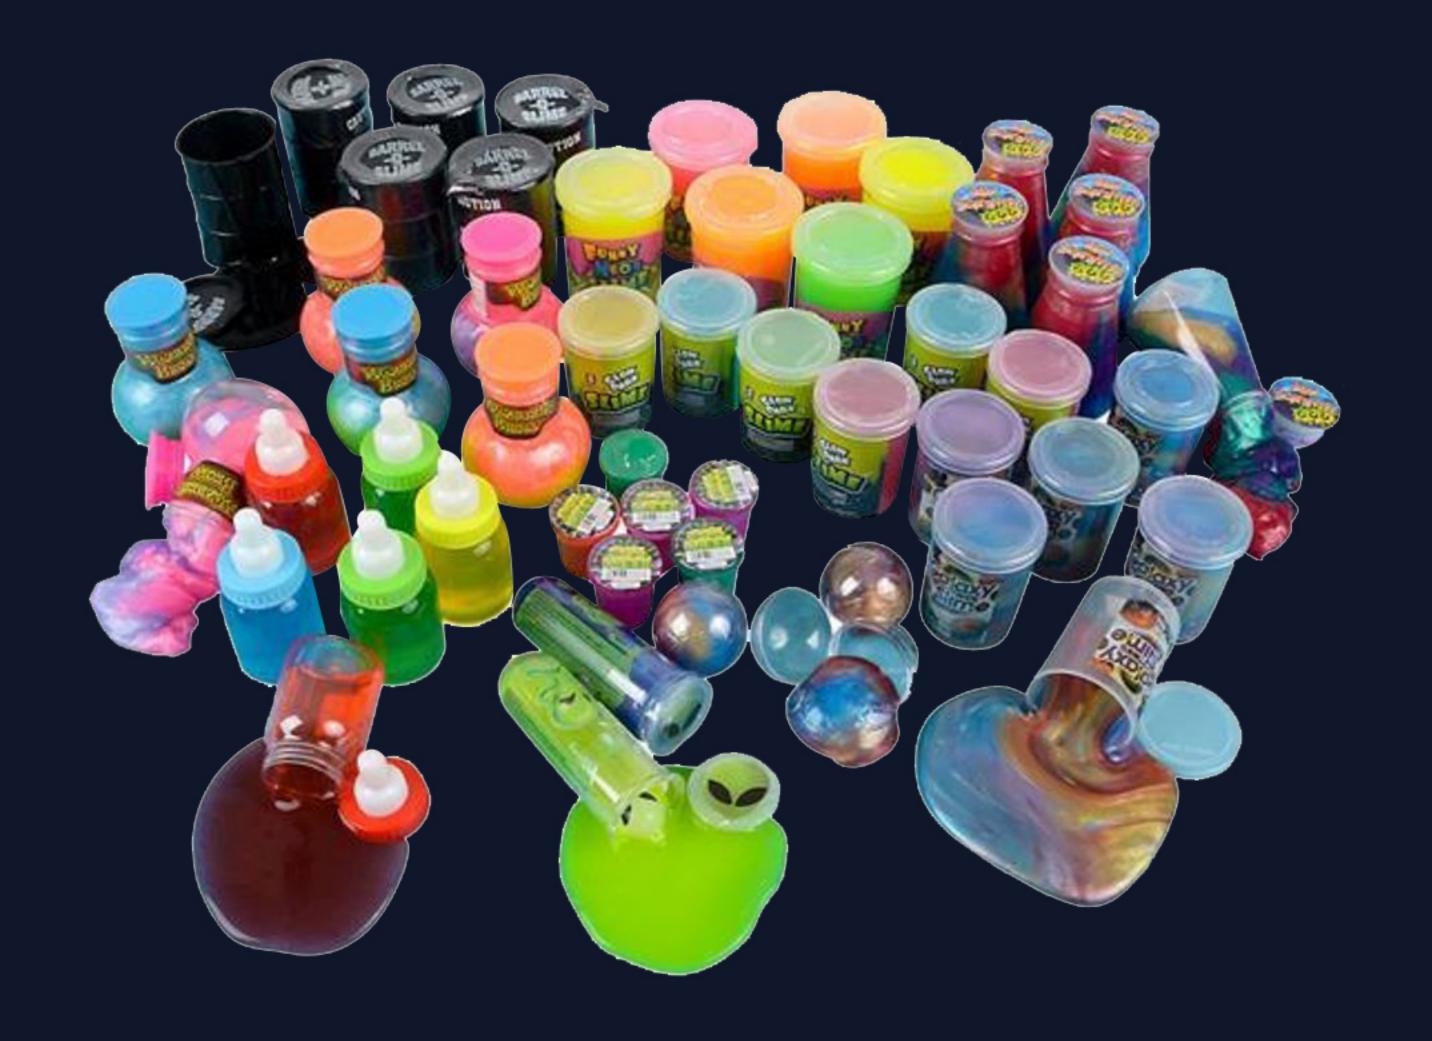

# CATALOG

Bouncing Putty Creative Hand Mud

7 12376 85503 9

Barrel Of Slime

Flashing Crystal Putty Glittery

Glitter Putty

Glow In The Dark Slime

Bulk Marbled Unicorn Color Slime

## DIY Slime Kit

Glow In The Dark Putty

Glow in the Dark Putty

Glow In The Dark Slime Barrel

Heat-Sensitive Hypercolor Mood Putty

Marbled Glow In The Dark Slime Silly Putty Cups Mars Mud

7 43841 48918

## Rainbow Putty

Slime Putty Baby Bottle Shape

7 1 2 3 7 6 8 5 5 1 6

Slime Putty

Slime Transparent Squishy Putty

7 12376 85514 5

Two-Tone Putty Egg

Unicorn Poop Slime

Noise Putty Slime

Barrel Of Black Slime

Slime Putty Egg

## SOUEEZE CRAFT

Solar System Slime

Squish Slime Super Soft Mud

ITEM NO: Kc-SKSQSLI

Super Glitter Crystal Putty

The Original Iceberg Slime

Two Tone Noise Putty

Unicorn Glitter Putty