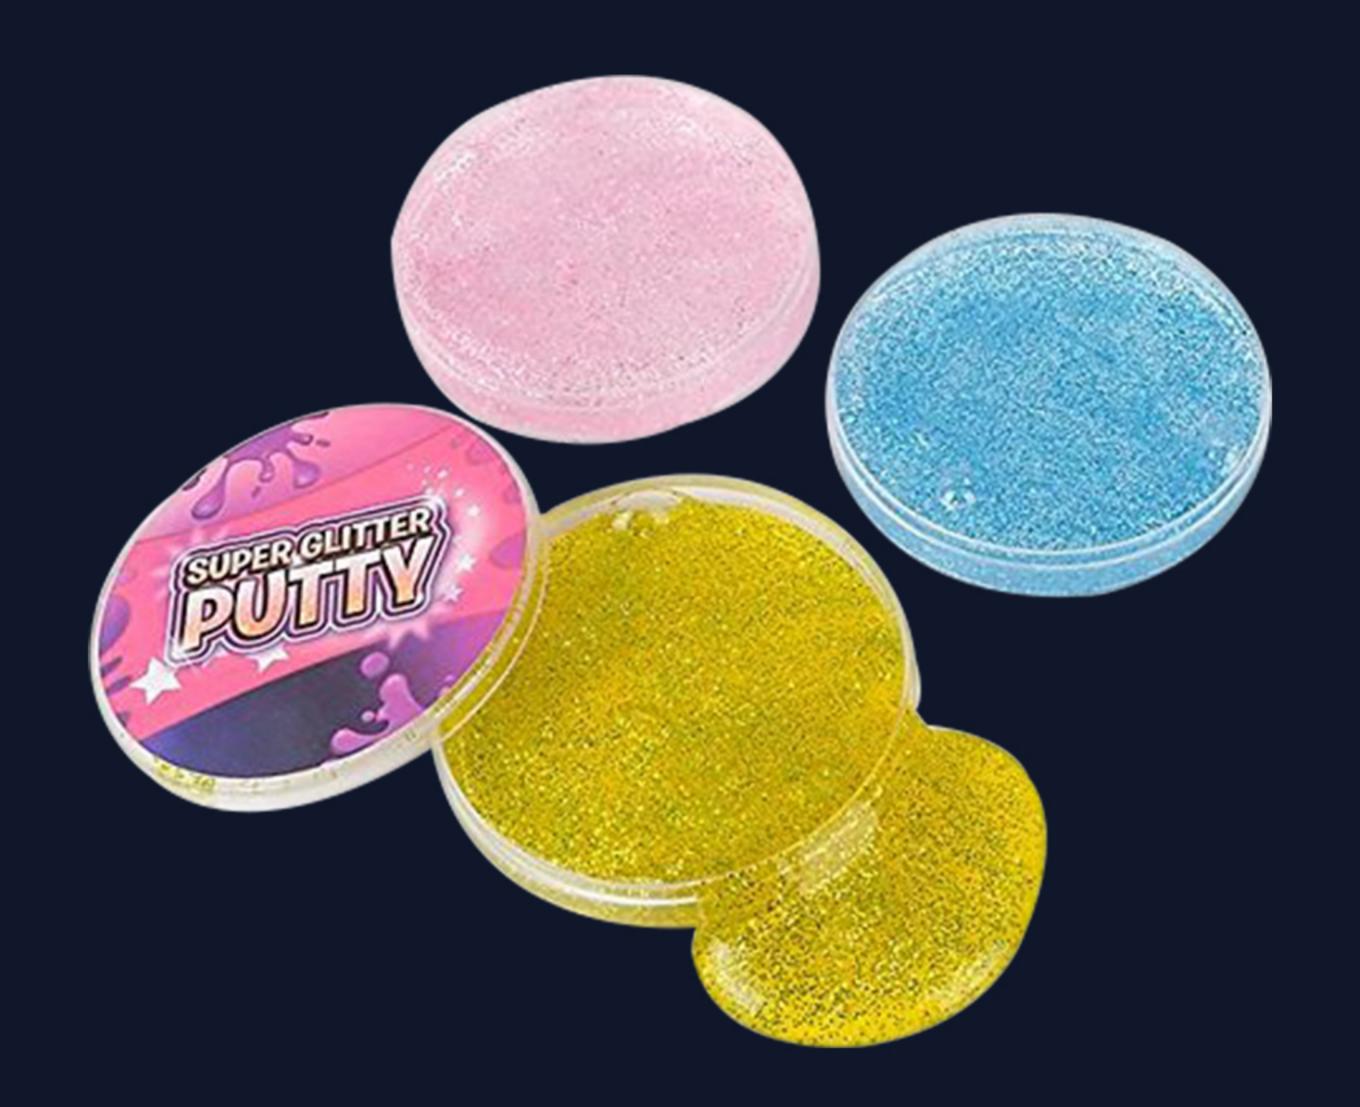

## SOUEEZE CRAFT

Solar System Slime

Squish Slime Super Soft Mud

ITEM NO: Kc-SKSQSLI

Super Glitter Crystal Putty

The Original Iceberg Slime

Two Tone Noise Putty

Unicorn Glitter Putty