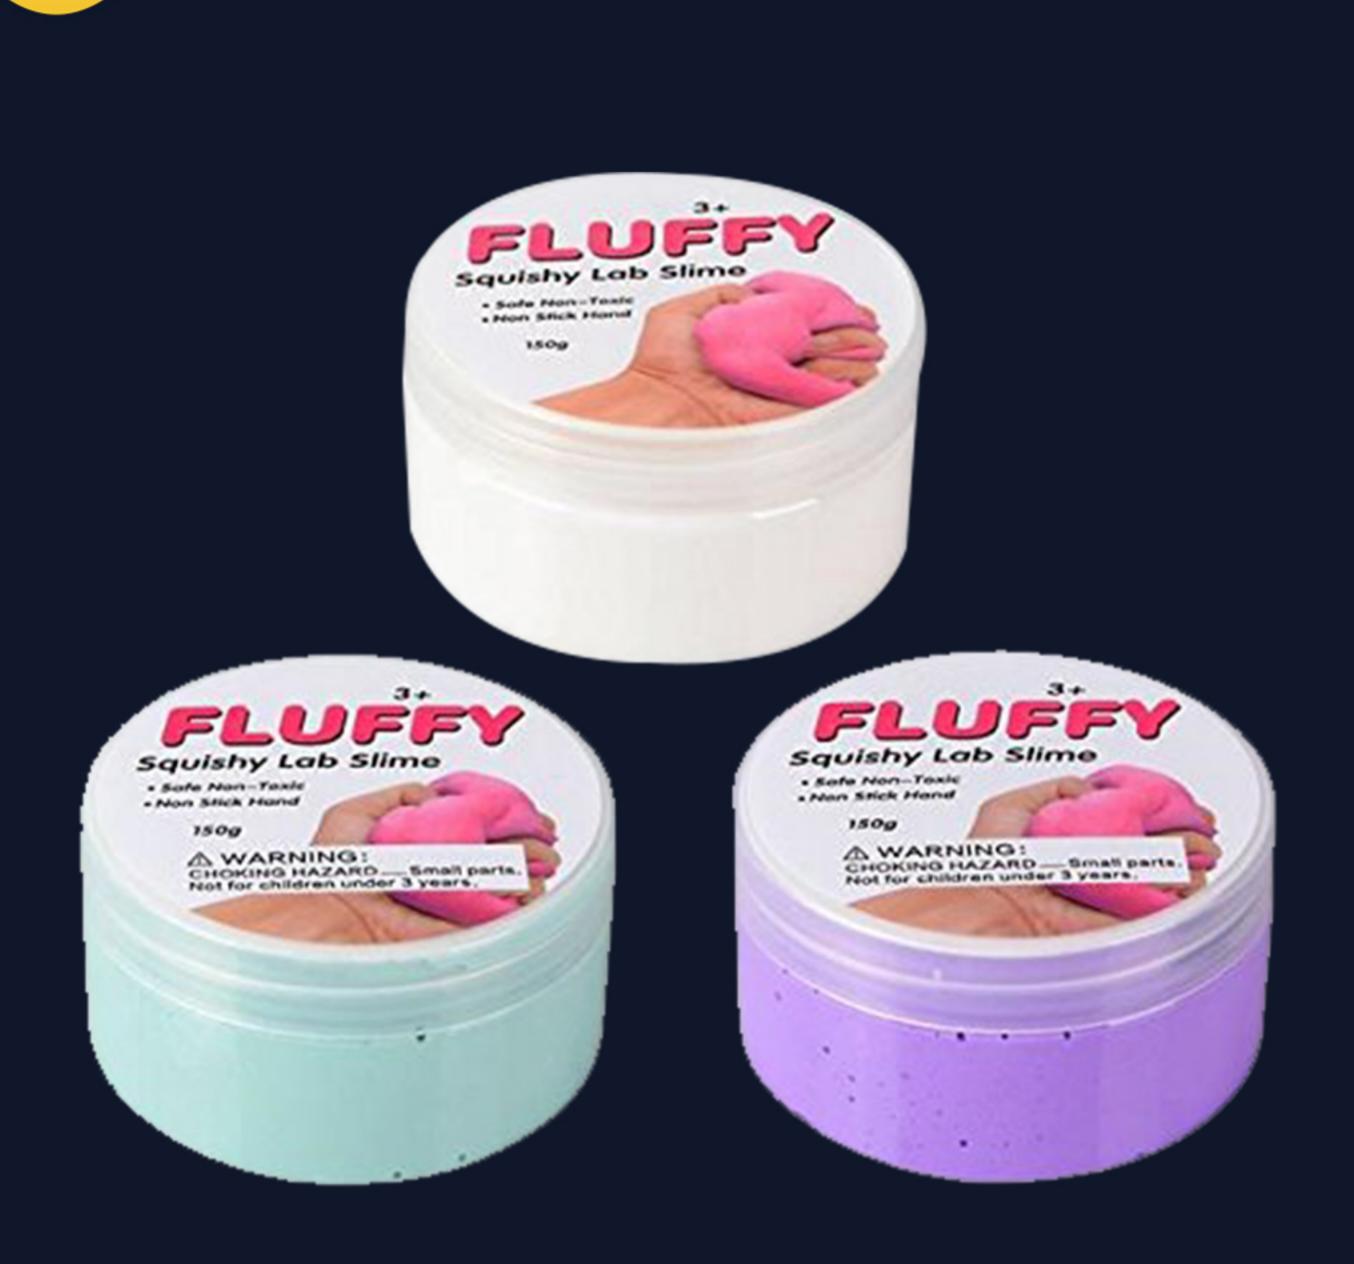

## Rainbow Putty

Slime Putty Baby Bottle Shape

7 1 2 3 7 6 8 5 5 1 6

Slime Putty

Slime Transparent Squishy Putty

7 12376 85514 5

Two-Tone Putty Egg

Unicorn Poop Slime