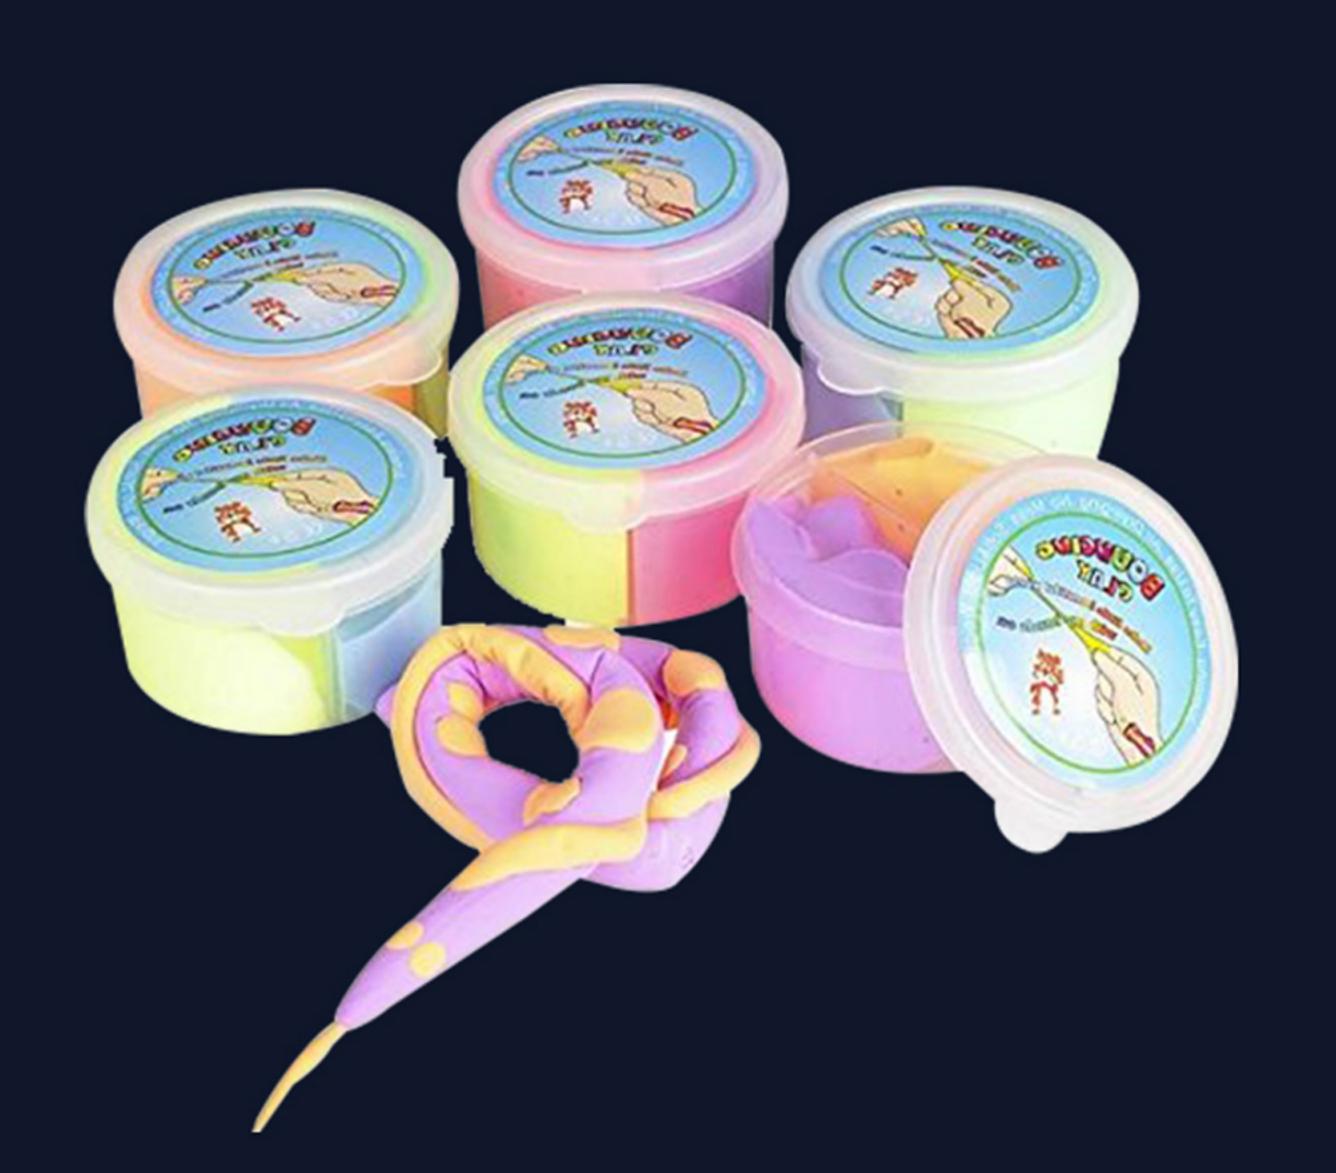

# CATALOG

Bouncing Putty Creative Hand Mud

7 12376 85503 9

Barrel Of Slime

Flashing Crystal Putty Glittery

Glitter Putty

Glow In The Dark Slime

Bulk Marbled Unicorn Color Slime

## DIY Slime Kit