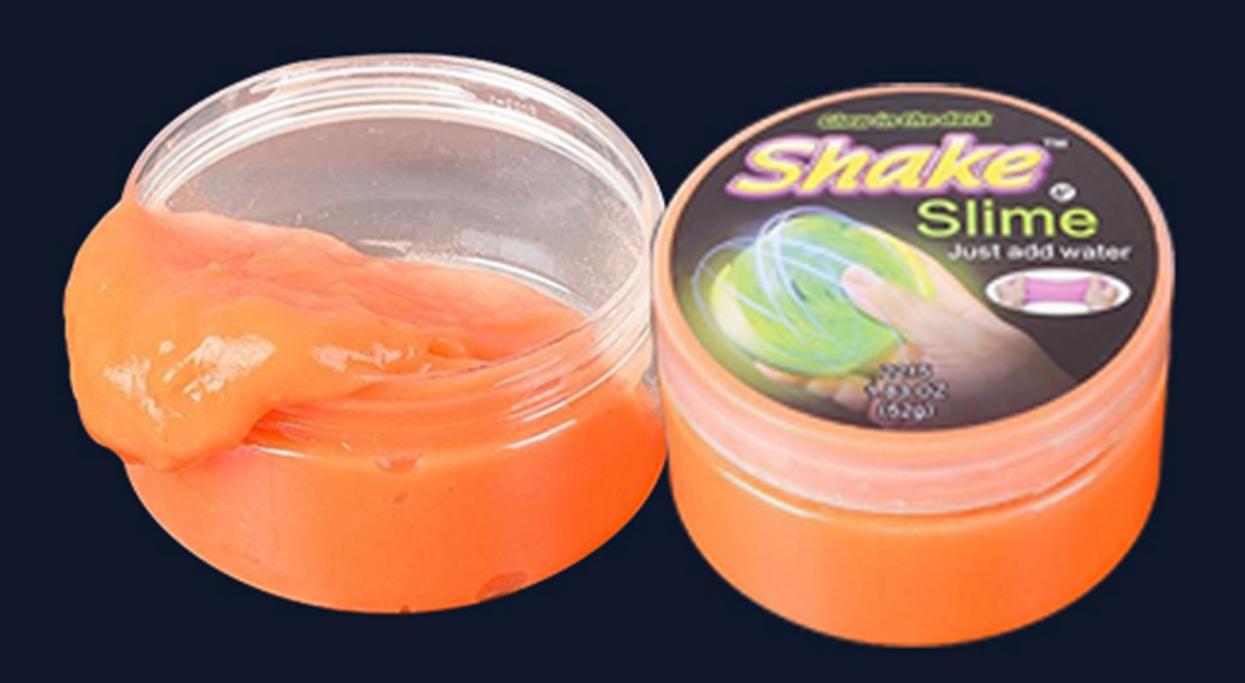

## DIY Slime Kit

Glow In The Dark Putty

Glow in the Dark Putty

Glow In The Dark Slime Barrel

Heat-Sensitive Hypercolor Mood Putty

Marbled Glow In The Dark Slime Silly Putty Cups Mars Mud

7 43841 48918